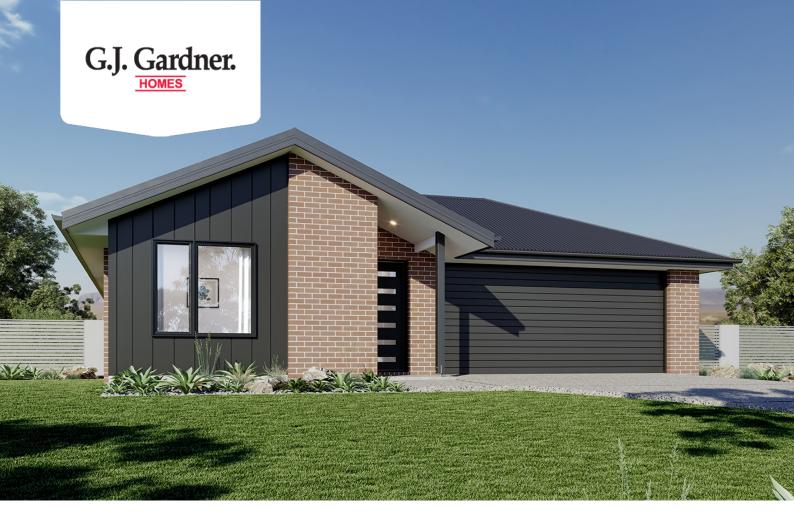

## **Edgecliff 190**

**⊨** 4 **□** 2 **□** 2

1 Dairy Yard Road, Huntley

Land Area: 449 m<sup>2</sup>

Contact Mark Ghaleb on 0429 643 553

## Inclusions:

- + \$5,000 Visa Gift Card T's & C's apply\*
- + 2.55m Ceilings Throughout
- + Concrete Driveway
- + 7 Star BASIX allowance\*\*\*
- + H1 Slab & N3 Wind Rating
- + Registered block opposite Park Land