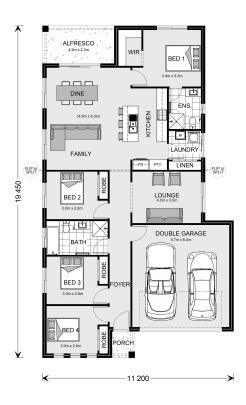

## **Edgecliff 190**

**⊨** 4 **□** 2 **□** 2

1 Dairy Yard Road, Huntley

Land Area: 449 m<sup>2</sup>

Contact Mark Ghaleb on 0429 643 553

## Inclusions:

- + \$5,000 Visa Gift Card T's & C's apply\*
- + 2.55m Ceilings Throughout
- + Concrete Driveway
- + 7 Star BASIX allowance\*\*\*
- + H1 Slab & N3 Wind Rating
- + Registered block opposite Park Land