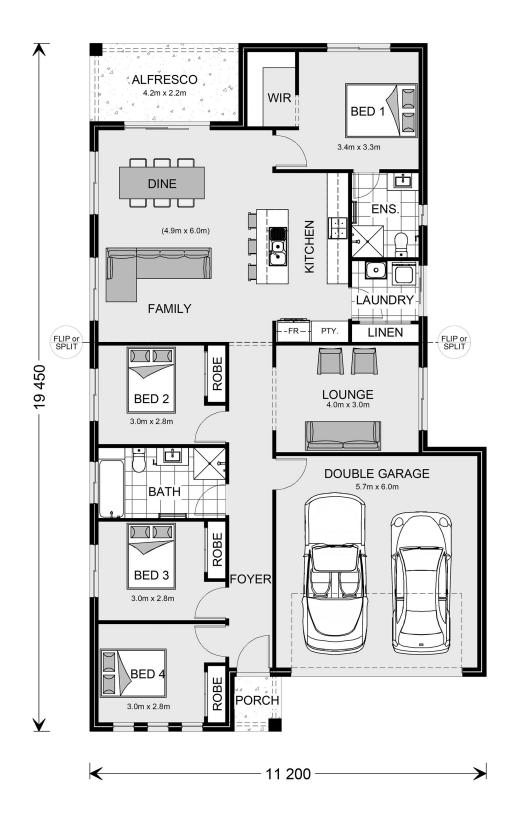

## **Edgecliff 190**

**⊨** 4 **□** 2 **□** 2

1 Dairy Yard Road, Huntley

Land Area: 449 m<sup>2</sup>

Contact Mark Ghaleb on 0429 643 553

## Inclusions:

- + \$5,000 Visa Gift Card T's & C's apply\*
- + 2.55m Ceilings Throughout
- + Concrete Driveway
- + 7 Star BASIX allowance\*\*\*
- + H1 Slab & N3 Wind Rating
- + Registered block opposite Park Land