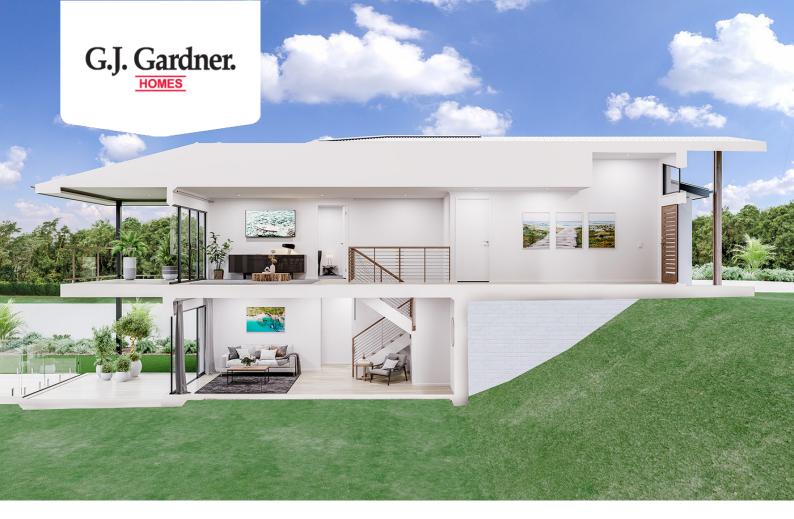

## Tamar 216

⊨ 4 🗁 3 🚍 2

Lot 20 Gum Street, Dorrigo

Land Area: 671 m<sup>2</sup>

Contact Anuroop Grewal on 0488 125 644

## Inclusions:

- + Concrete driveway
- + Retaining wall and excavation
- + Whirlybird roof ventilation
- + Flooring is tiles and vinyl planks throughout

\* Price listed is indicative only and does not include stamp duty, legal fees or conveyancing costs. Images may depict optional upgrades including fixtures, fencing, landscaping, features, facades, finishes and/or other items which are not included in the stated price. Further information overleaf. For further information, please talk to a New Homes Consultant or visit our website at https://www.gjgardner.com.au/house-and-land-pricing.