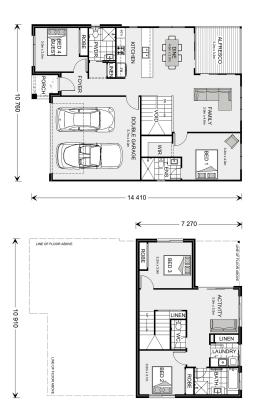

## Tamar 216

⊨ 4 🗁 3 🚍 2

Lot 20 Gum Street, Dorrigo

Land Area: 671 m<sup>2</sup>

Contact Anuroop Grewal on 0488 125 644

## Inclusions:

- + Concrete driveway
- + Retaining wall and excavation
- + Whirlybird roof ventilation
- + Flooring is tiles and vinyl planks throughout

\* Price listed is indicative only and does not include stamp duty, legal fees or conveyancing costs. Images may depict optional upgrades including fixtures, fencing, landscaping, features, facades, finishes and/or other items which are not included in the stated price. Further information overleaf. For further information, please talk to a New Homes Consultant or visit our website at https://www.gjgardner.com.au/house-and-land-pricing.