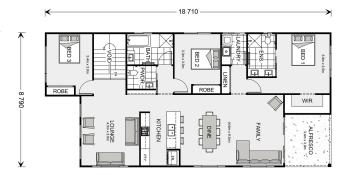

## Ashgrove 230 (NSW Only)

113 Old Bells Line of Road, Kurrajong

Land Area: 550 m<sup>2</sup>

Contact Jeannie Melinz on 0400 052 499

## **Inclusions:**

- + Ducted reverse-cycle air conditioning
- + Tiles to common areas, carpet to bedrooms
- + Caesarstone Benchtops
- + Soft landscaping, letterbox & clothesline
- + Smeg stainless steel appliances
- + Onsite Sewer