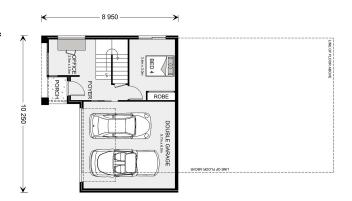

## Ashgrove 230 (NSW Only)

113 Old Bells Line of Road, Kurrajong

Land Area: 550 m<sup>2</sup>

Contact Jeannie Melinz on 0400 052 499

## **Inclusions:**

- + Ducted reverse-cycle air conditioning
- + Tiles to common areas, carpet to bedrooms
- + Caesarstone Benchtops
- + Soft landscaping, letterbox & clothesline
- + Smeg stainless steel appliances
- + Onsite Sewer