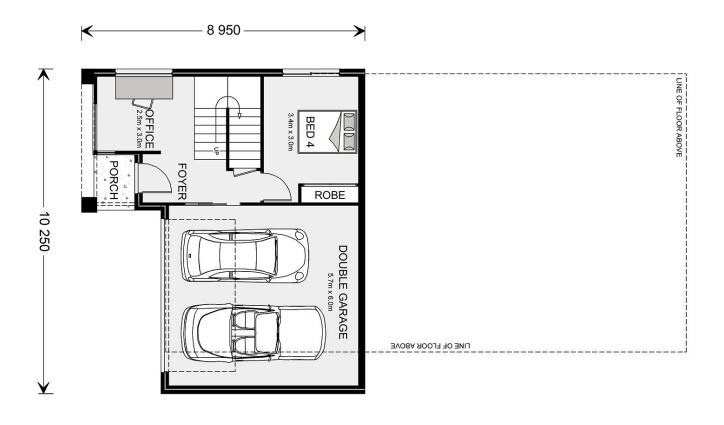

## Ashgrove 230 (NSW Only)

113 Old Bells Line of Road, Kurrajong

Land Area: 550 m<sup>2</sup>

Contact Jeannie Melinz on 0400 052 499

## **Inclusions:**

- + Ducted reverse-cycle air conditioning
- + Tiles to common areas, carpet to bedrooms
- + Caesarstone Benchtops
- + Soft landscaping, letterbox & clothesline
- + Smeg stainless steel appliances
- + Onsite Sewer