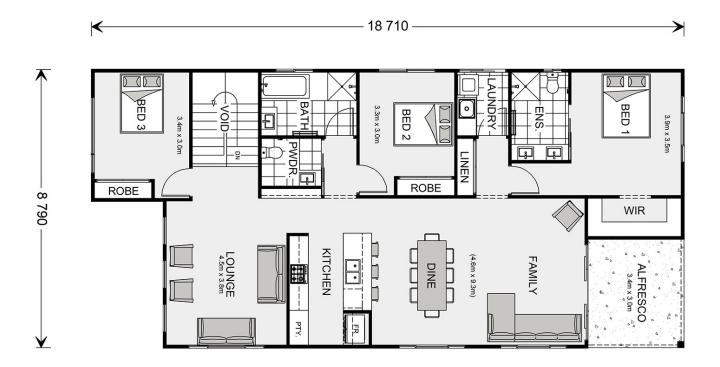

## Ashgrove 230 (NSW Only)

113 Old Bells Line of Road, Kurrajong

Land Area: 550 m<sup>2</sup>

Contact Jeannie Melinz on 0400 052 499

## **Inclusions:**

- + Ducted reverse-cycle air conditioning
- + Tiles to common areas, carpet to bedrooms
- + Caesarstone Benchtops
- + Soft landscaping, letterbox & clothesline
- + Smeg stainless steel appliances
- + Onsite Sewer