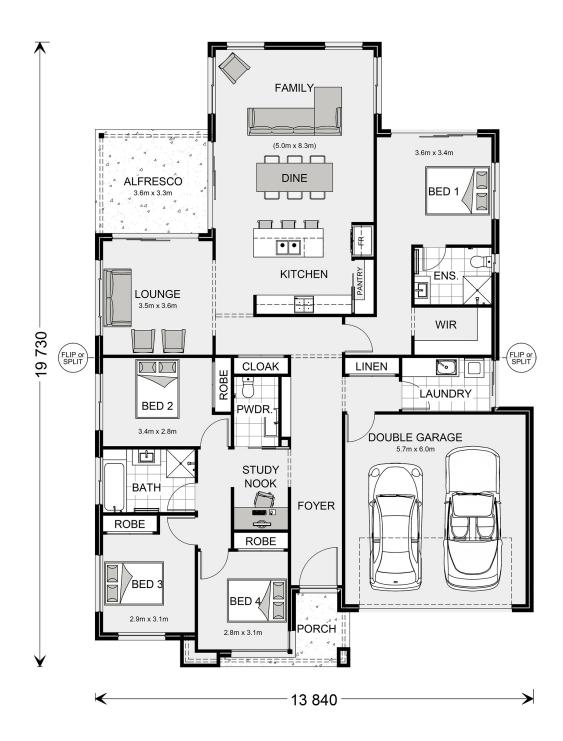

## Hawkesbury 228

⊨ 4 🗁 2.5 🚍 2

#### Inclusions:

- + Smeg appliance
- + Double glazed windows
- + Reverse cycle zoned air conditioning
- + Paths and driveway

\* Price listed is indicative only and does not include stamp duty, legal fees or conveyancing costs. Images may depict optional upgrades including fixtures, fencing, landscaping, features, facades, finishes and/or other items which are not included in the stated price. Further information overleaf. For further information, please talk to a New Homes Consultant or visit our website at https://www.gjgardner.com.au/house-and-land-pricing.