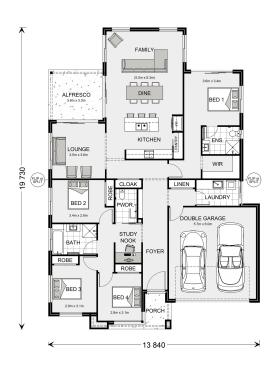

## Hawkesbury 228

⊨ 4 🗁 2.5 🚍 2

#### Inclusions:

- + Smeg appliance
- + Double glazed windows
- + Reverse cycle zoned air conditioning
- + Paths and driveway

\* Price listed is indicative only and does not include stamp duty, legal fees or conveyancing costs. Images may depict optional upgrades including fixtures, fencing, landscaping, features, facades, finishes and/or other items which are not included in the stated price. Further information overleaf. For further information, please talk to a New Homes Consultant or visit our website at https://www.gjgardner.com.au/house-and-land-pricing.