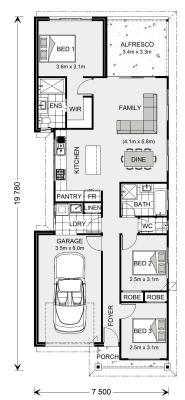

## Amandari 137 (NSW Only)

45-65 Gurner Ave, Austral

Land Area: 300 m<sup>2</sup>

Contact Steve Polder on 0420886826

## Inclusions:

- + STYLISH RESORT FACADE
- + 2.7M CEILING HEIGHTS
- + ACTRON DUCTED AIR-CONDITIONING
- + QUALITY FLOOR COVERINGS THROUGHOUT
- + UPGRADE TO MATTE BLACK TAPWARE

<sup>\*</sup> Price listed is indicative only and does not include stamp duty, legal fees or conveyancing costs. Images may depict optional upgrades including fixtures, fencing, landscaping, features, facades, finishes and/or other items which are not included in the stated price. Further information overleaf. For further information, please talk to a New Homes Consultant or visit our website at https://www.gjgardner.com.au/house-and-land-pricing.