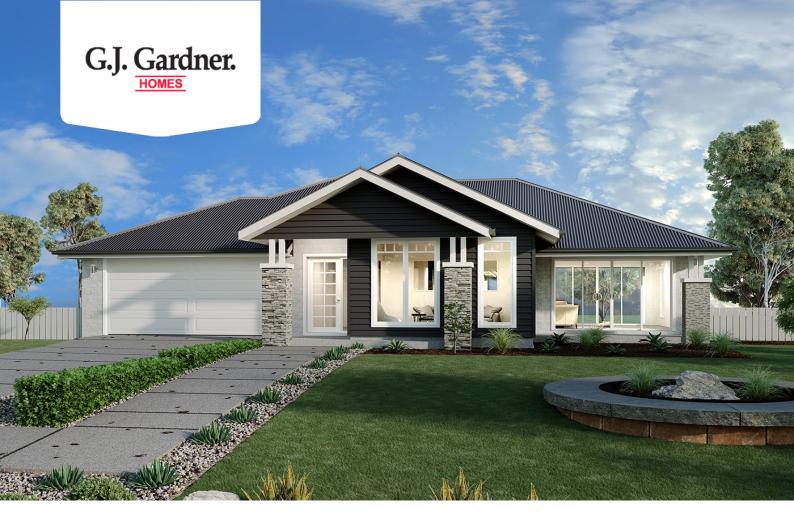

## Parkview 221 (NSW Only)

5 Knox Place, Millthorpe

Land Area: 920.9 m<sup>2</sup>

Contact Jacob Bowden on 0407619426

## Inclusions:

- + Horizontal Cladding to the entire home
- + Landscaping package including Turf to the entire lot, 1 tree to the front yard & a small garden bed
- + Concrete Driveway including Path to Porch & Clothesline
- + Carpet & Vinyl Planks throughout
- + Ducted Reverse Cycle Air-Conditioning
- + Double Glazed windows & sliding doors