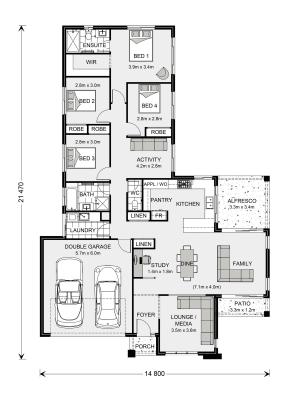

## Parkview 221 (NSW Only)

5 Knox Place, Millthorpe

Land Area: 920.9 m<sup>2</sup>

Contact Jacob Bowden on 0407619426

## Inclusions:

- + Horizontal Cladding to the entire home
- + Landscaping package including Turf to the entire lot, 1 tree to the front yard & a small garden bed
- + Concrete Driveway including Path to Porch & Clothesline
- + Carpet & Vinyl Planks throughout
- + Ducted Reverse Cycle Air-Conditioning
- + Double Glazed windows & sliding doors