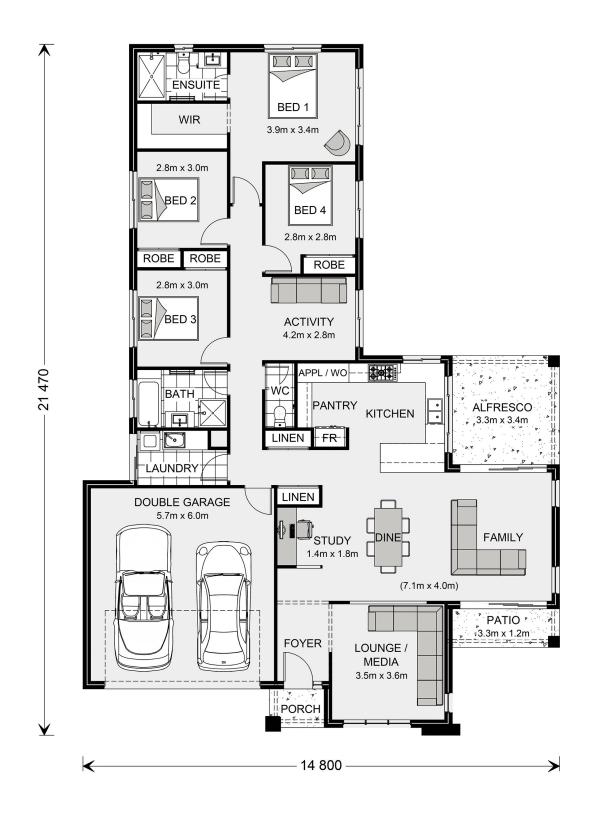

## Parkview 221 (NSW Only)

5 Knox Place, Millthorpe

Land Area: 920.9 m<sup>2</sup>

Contact Jacob Bowden on 0407619426

## Inclusions:

- + Horizontal Cladding to the entire home
- + Landscaping package including Turf to the entire lot, 1 tree to the front yard & a small garden bed
- + Concrete Driveway including Path to Porch & Clothesline
- + Carpet & Vinyl Planks throughout
- + Ducted Reverse Cycle Air-Conditioning
- + Double Glazed windows & sliding doors