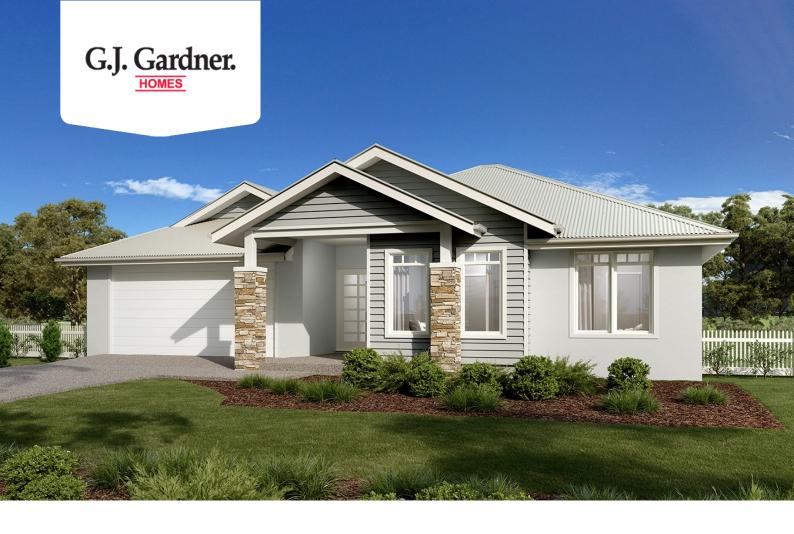

## **Mandalay 339 Display**

## 28 Saddle Cres, Redbank North Richmond

Land Area: 816 m<sup>2</sup>

Contact Charmaine Shutte - Senior New Home Consultant on

0406 312 358

## Inclusions:

- $\pm$  3600mm H Raised Roof over Dining / Family & 2750mm Ceiling Heights to remainder
- + 5400mm W Stacking Doors to Family (x2)
- + Raked Ceiling to Ensuite 1
- + Shaker Kitchen with 40mm Stone Benchtop & Full Butler's Pantry Fit-Out
- + Hampton's Facade
- + All Flooring / Ducted Air / Electrical Package