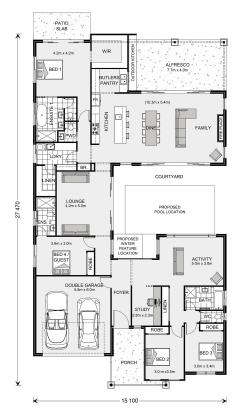

## **Mandalay 339 Display**

## 28 Saddle Cres, Redbank North Richmond

Land Area: 816 m<sup>2</sup>

Contact Charmaine Shutte - Senior New Home Consultant on

0406 312 358

## Inclusions:

- $\pm$  3600mm H Raised Roof over Dining / Family & 2750mm Ceiling Heights to remainder
- + 5400mm W Stacking Doors to Family (x2)
- + Raked Ceiling to Ensuite 1
- + Shaker Kitchen with 40mm Stone Benchtop & Full Butler's Pantry Fit-Out
- + Hampton's Facade
- + All Flooring / Ducted Air / Electrical Package