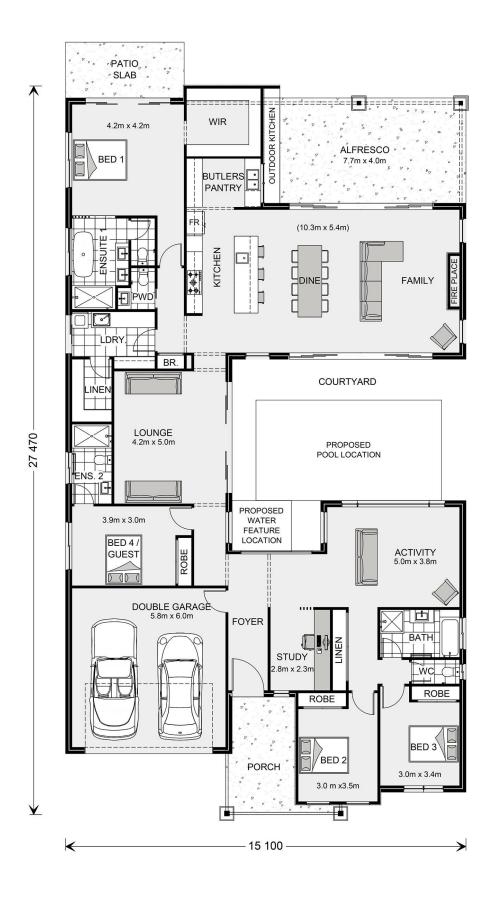

## **Mandalay 339 Display**

## 28 Saddle Cres, Redbank North Richmond

Land Area: 816 m<sup>2</sup>

Contact Charmaine Shutte - Senior New Home Consultant on

0406 312 358

## Inclusions:

- $\pm$  3600mm H Raised Roof over Dining / Family & 2750mm Ceiling Heights to remainder
- + 5400mm W Stacking Doors to Family (x2)
- + Raked Ceiling to Ensuite 1
- + Shaker Kitchen with 40mm Stone Benchtop & Full Butler's Pantry Fit-Out
- + Hampton's Facade
- + All Flooring / Ducted Air / Electrical Package