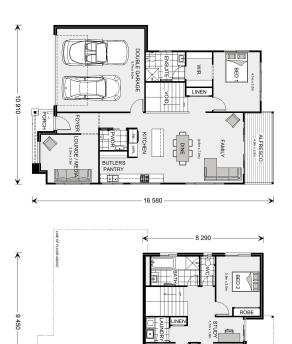

## Inglewood 225 (NSW Only)

⊨ 4 🗁 2.5 🚍 2

### Lot 18 Proposed Road, Ulladulla

Land Area: 519 m<sup>2</sup>

Contact Benjamin Dundas on 0487 383 198