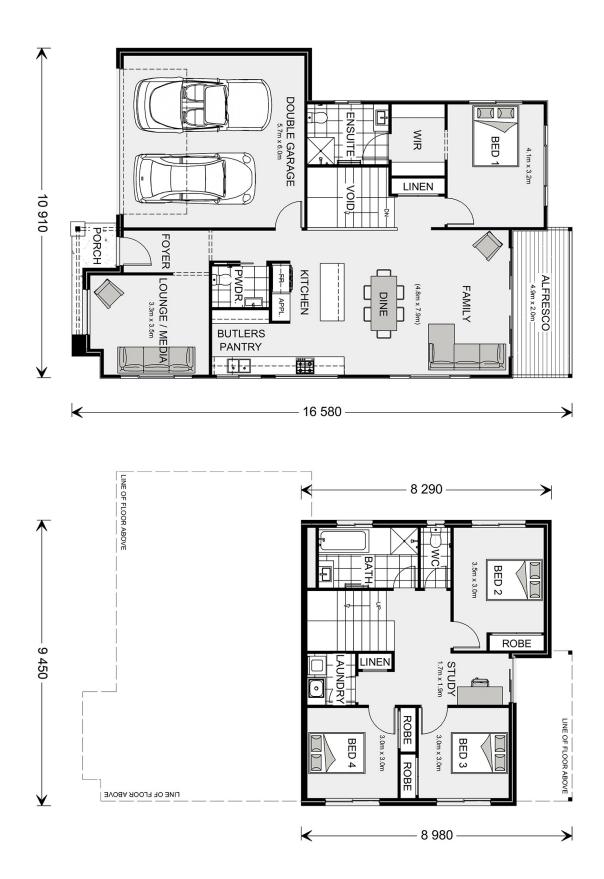

## Inglewood 225 (NSW Only)

⊨ 4 🗁 2.5 🚍 2

### Lot 18 Proposed Road, Ulladulla

Land Area: 519 m<sup>2</sup>

Contact Benjamin Dundas on 0487 383 198