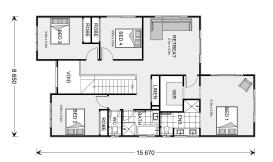

## House & Land Package

\$1,493,312\*

## Twin Waters 300 (NSW Only)

**□** 5 **□** 3 **□** 2

## 13 Irrigator Drive, North Richmond

Land Area: 605 m<sup>2</sup>

Contact Michael Braund on 02 4577 7842

## Inclusions:

- + Fully ducted reverse-cycle air conditioning
- + Tiles to common areas, carpet upstairs & media room
- + Caesarstone Benchtops
- + Driveway, soft landscaping, letterbox & clothesline
- + SMEG stainless steel appliances





<sup>\*</sup> Price listed is indicative only and does not include stamp duty, legal fees or conveyancing costs. Images may depict optional upgrades including fixtures, fencing, landscaping, features, facades, finishes and/or other items which are not included in the stated price. Further information overleaf. For further information, please talk to a New Homes Consultant or visit our website at https://www.gjgardner.com.au/house-and-land-pricing.





\* Package price is based on Twin Waters 300 (NSW Only) standard floor plan and standard façade (may be smaller than façade shown). Package may be subject to developer's design review panel, council final approval and G.J. Gardner Homes procedure of purchase. Package price excludes stamp duty on land, legal fees and conveyancing costs (inc