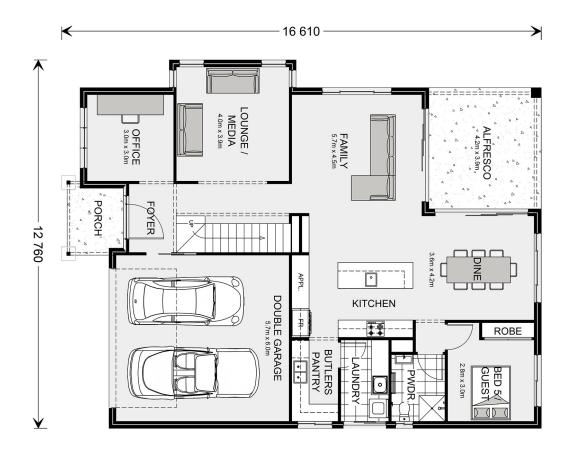

Irrigator Drive, North Richmond

Land Area: 605 m<sup>2</sup>

Contact Michael Braund on 02 4577 7842

## Inclusions:

- + Fully ducted reverse-cycle air conditioning
- + Tiles to common areas, carpet upstairs & media room
- + Caesarstone Benchtops
- + Driveway, soft landscaping, letterbox & clothesline
- + SMEG stainless steel appliances





<sup>\*</sup> Price listed is indicative only and does not include stamp duty, legal fees or conveyancing costs. Images may depict optional upgrades including fixtures, fencing, landscaping, features, facades, finishes and/or other items which are not included in the stated price. Further information overleaf. For further information, please talk to a New Homes Consultant or visit our website at https://www.gjgardner.com.au/house-and-land-pricing.





\* Package price is based on Twin Waters 300 (NSW Only) standard floor plan and standard façade (may be smaller than façade shown). Package may be subject to developer's design review panel, council final approval and G.J. Gardner Homes procedure of purchase. Package price excludes stamp duty on land, legal fees and conveyancing costs (including 6 Legal/74189757\_2 transfer of title and searches). Prices are current as of May 17, 2024 and are inclusive of GST. Prices may change without notice. Packages are subject to availability. Package subject to two separate contracts relating to the building and the land respectively. Photographs may depict fixtures, finishes and features not supplied by G.J Gardner Homes. Excluded items may include but are not limited to landscaping items such as