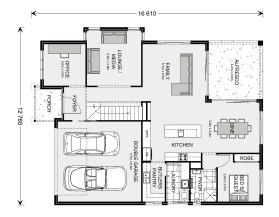

## House & Land Package

\$1,493,312\*

## Twin Waters 300 (NSW Only)

**□** 5 **□** 3 **□** 2

## 13 Irrigator Drive, North Richmond

Land Area: 605 m<sup>2</sup>

Contact Michael Braund on 02 4577 7842

## Inclusions:

- + Fully ducted reverse-cycle air conditioning
- + Tiles to common areas, carpet upstairs & media room
- + Caesarstone Benchtops
- + Driveway, soft landscaping, letterbox & clothesline
- + SMEG stainless steel appliances





<sup>\*</sup> Price listed is indicative only and does not include stamp duty, legal fees or conveyancing costs. Images may depict optional upgrades including fixtures, fencing, landscaping, features, facades, finishes and/or other items which are not included in the stated price. Further information overleaf. For further information, please talk to a New Homes Consultant or visit our website at https://www.gjgardner.com.au/house-and-land-pricing.





\* Package price is based on Twin Waters 300 (NSW Only) standard floor plan and standard façade (may be smaller than façade shown). Package may be subject to developer's design review panel, council final approval and G.J. Gardner Homes procedure of purchase. Package price excludes stamp duty on land, legal fees and conveyancing costs (i