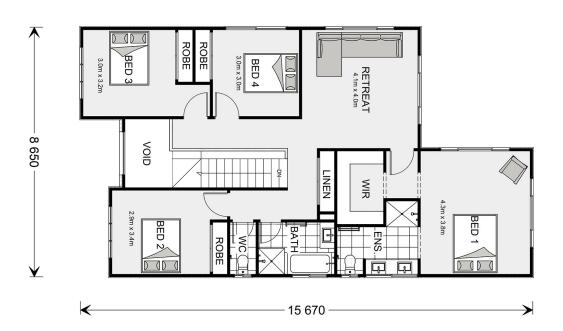

## Twin Waters 300 (NSW Only)

**□** 5 **□** 3 **□** 2

\* Package price is based on Twin Waters 300 (NSW Only) standard floor plan and standard façade (may be smaller than façade shown). Package may be subject to developer's design review panel, council final approval and G.J. Gardner Homes procedure of purchase. Package price excludes stamp duty on land, legal fees and conveyancing costs (including 6 Legal/74189757\_2 transfer of title and searches). Prices are current as of May 17, 2024 and are inclusive of GST. Prices may change without notice. Packages are subject to availability. Package subject to two separate contracts relating to the building and the land respectively. Photographs may depict fixtures, finishes and features not supplied by G.J Gardner Homes. Excluded items may include but are not limited to landscaping items such as planter boxes, retaining walls, water features, pergolas, screens, driveways and decorative items such as fencing and outdoor kitchens or barbeques. Photographs may also depict inclusions not forming part of the standard design and which may be subject to additional costs. This design and illustration remains the property of G.J Gardner Homes and may not be reproduced in whole or in part without written consent. For detailed home pricing, please talk to a New Homes Consultant or visit our website at https://www.gjgardner.com.au/house-and-land-pricing. MGB Carpentry and Construction Pty Ltd trading as G.J. Gardner Homes - Hawkesbury. Builders License 320727C.