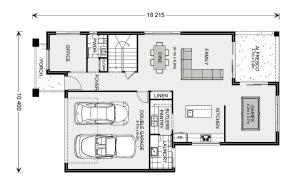

## Balmain 270 (NSW Only)

22 Irrigator Drive, North Richmond

Land Area: 501.1 m<sup>2</sup>

Contact Jeannie Melinz on 0400 052 499