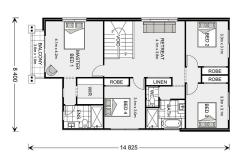

## Balmain 270 (NSW Only)

22 Irrigator Drive, North Richmond

Land Area: 501.1 m<sup>2</sup>

Contact Jeannie Melinz on 0400 052 499