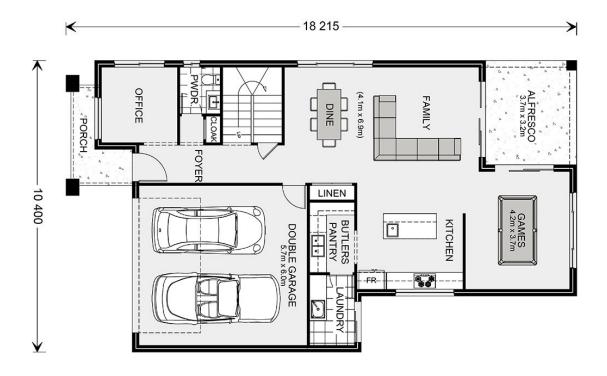

## Balmain 270 (NSW Only)

22 Irrigator Drive, North Richmond

Land Area: 501.1 m<sup>2</sup>

Contact Jeannie Melinz on 0400 052 499