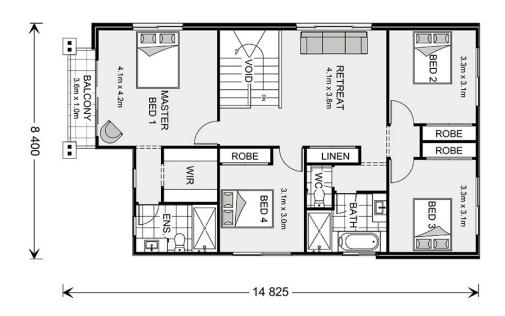

## Balmain 270 (NSW Only)

22 Irrigator Drive, North Richmond

Land Area: 501.1 m<sup>2</sup>

Contact Jeannie Melinz on 0400 052 499