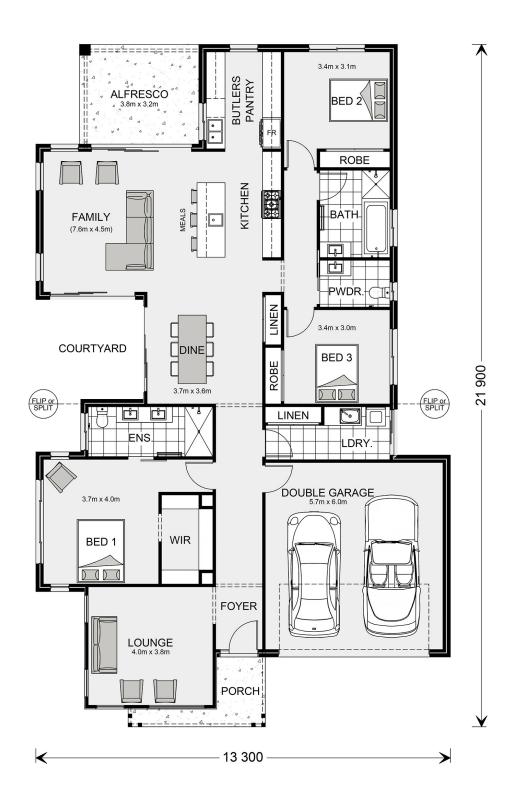

## Millbrook 230

**≥** 3 **□** 2.5 **□** 2

4 Blue Water Lane, Vincentia

Land Area: 500 m<sup>2</sup>

Contact Benjamin Dundas on 0487 383 198

## **Inclusions:**

- + Facade Upgrades
- + Ducted Air Conditioning System
- + 6.5kw Solar System
- + Vinyl & Carpet Flooring

<sup>\*</sup> Price listed is indicative only and does not include stamp duty, legal fees or conveyancing costs. Images may depict optional upgrades including fixtures, fencing, landscaping, features, facades, finishes and/or other items which are not included in the stated price. Further information overleaf. For further information, please talk to a New Homes Consultant or visit our website at https://www.gjgardner.com.au/house-and-land-pricing.