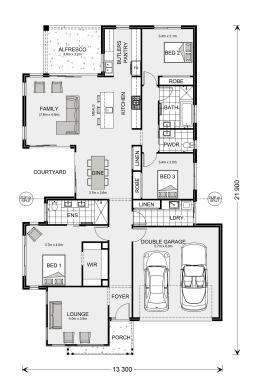

## Millbrook 230

**≥** 3 **□** 2.5 **□** 2

4 Blue Water Lane, Vincentia

Land Area: 500 m<sup>2</sup>

Contact Benjamin Dundas on 0487 383 198

## **Inclusions:**

- + Facade Upgrades
- + Ducted Air Conditioning System
- + 6.5kw Solar System
- + Vinyl & Carpet Flooring

<sup>\*</sup> Price listed is indicative only and does not include stamp duty, legal fees or conveyancing costs. Images may depict optional upgrades including fixtures, fencing, landscaping, features, facades, finishes and/or other items which are not included in the stated price. Further information overleaf. For further information, please talk to a New Homes Consultant or visit our website at https://www.gjgardner.com.au/house-and-land-pricing.