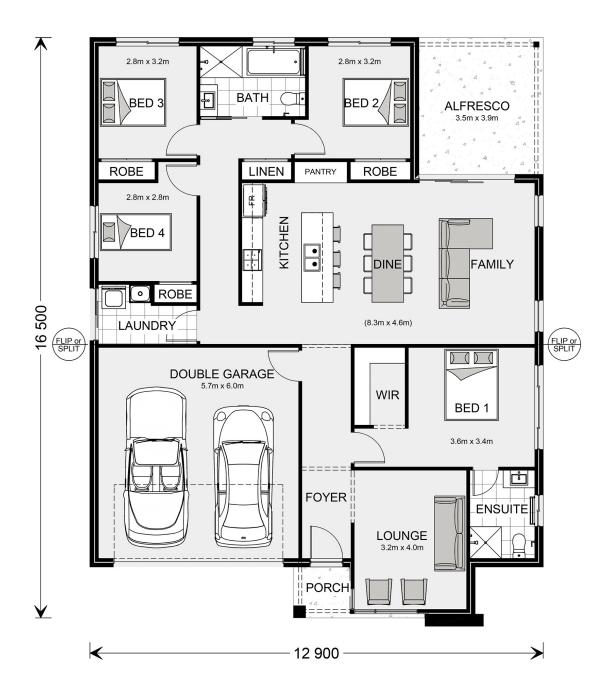

## Fernbank 202

20 Horizon Crescent, Vincentia

Land Area: 500 m<sup>2</sup>

Contact Benjamin Dundas on 0487 383 198

<sup>\*</sup> Package price is based on Fernbank 202 standard floor plan and standard façade (may be smaller than façade shown). Package may be subject to developer's design review panel, council final approval and G.J. Gardner Homes procedure of purchase. Package price excludes stamp duty on land, legal fees and conveyancing costs (including 6 Legal/74189757\_2 transfer of title and searches). Prices are current as of May 12, 2024 and are inclusive of GST. Prices may change without notice. Packages are subject to availability. Package subject to two separate contracts relating to the building and the land respectively. Photographs may depict fixtures, finishes and features not supplied by G.J Gardner Homes. Excluded items may include but are not limited to landscaping items such as planter boxes, retaining walls, water features, pergolas, screens, driveways and decorative items such as fencing and outdoor kitchens or barbeques. Photographs may also depict inclusions not forming part of the standard design and which may be subject to additional costs. This design and illustration remains the property of G.J Gardner Homes and may not be reproduced in whole or in part without written consent. For detailed home pricing, please talk to a New Homes Consultant or visit our website at https://www.gjgardner.com.au/house-and-land-pricing. White Sands Pty Ltd trading as G.J. Gardner Homes - Shoalhaven. Builders License 226776C.