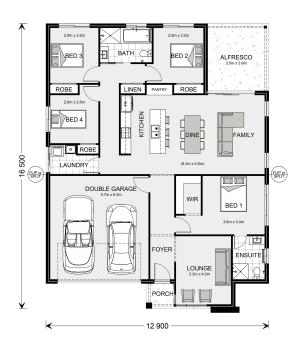

## Fernbank 202

20 Horizon Crescent, Vincentia

Land Area: 500 m<sup>2</sup>

Contact Benjamin Dundas on 0487 383 198

<sup>\*</sup> Package price is based on Fernbank 202 standard floor plan and standard façade (may be smaller than façade shown). Package may be subject to developer's design review panel, council final approval and G.J. Gardner Homes procedure of purchase. Package price excludes stamp duty on land, legal fees and conveyancing costs (including 6 Legal/74189757\_2 transfer of title and searches). Prices are current as of May 12, 2024 and are inclusive of GST. Prices may change without notice. Packages are subject to availability. Package subject to two separate contracts relating to the building and the land respectively. Photographs may depict fixtures, finishes and features not supplied by G.J Gardner Homes. Excluded items may include but are not limited to landscaping items such as planter boxes, retaining walls, water features, pergolas, screens, driveways and decorative items such as fencing and outdoor kitchens or barbeques. Photographs may also depict inclusions not forming part of the standard design and which may be subject to additional costs. This design and illustration remains the property of G.J Gardner Homes and may not be reproduced in whole or in part without written consent. For detailed home pricing, please talk to a New Homes Consultant or visit our website at https://www.gjgardner.com.au/house-and-land-pricing. White Sands Pty Ltd trading as G.J. Gardner Homes - Shoalhaven. Builders License 226776C.