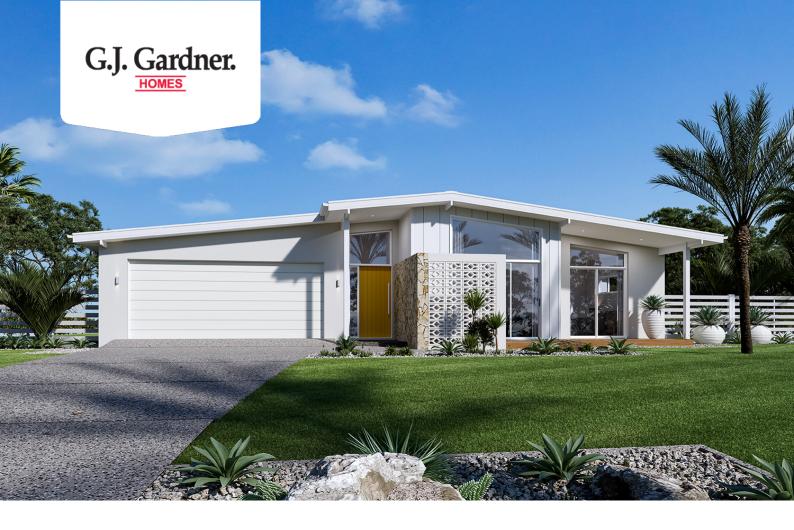

## **House & Land Package**

\$990,000°

## Fernbank 202

20 Horizon Crescent, Vincentia

Land Area: 500 m<sup>2</sup>

Contact Benjamin Dundas on 0487 383 198

## Inclusions:

- + Ducted Air Conditioning
- + 6.5kw Solar System
- + 7 Star Basix Allowance
- + 2550mm Ceilings
- + 5 Mins to the Beach
- + 5 mins to the Shopping Centre

<sup>\*</sup> Price listed is indicative only and does not include stamp duty, legal fees or conveyancing costs. Images may depict optional upgrades including fixtures, fencing, landscaping, features, facades, finishes and/or other items which are not included in the stated price. Further information overleaf. For further information, please talk to a New Homes Consultant or visit our website at https://www.gjgardner.com.au/house-and-land-pricing.