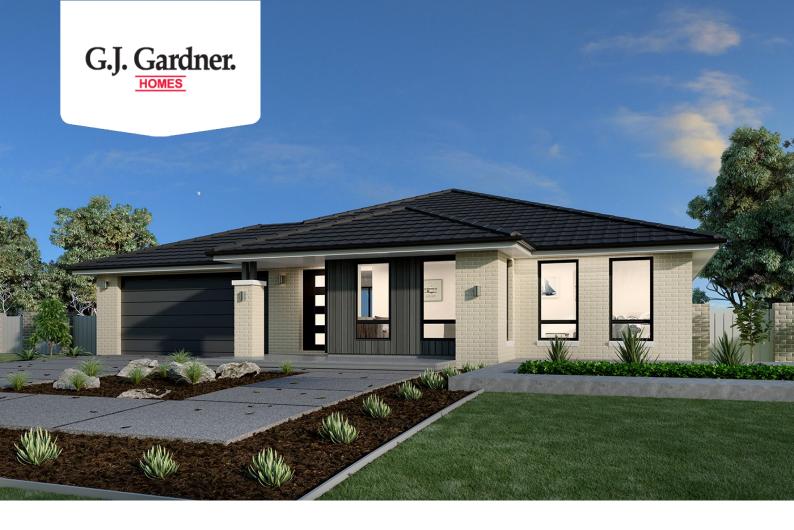

## Glenview 210

38 Nixon, Corowa

Land Area: 917 m<sup>2</sup>

Contact Ian Gulliford on +61422332256

## Inclusions:

- + Walk in Robes to All Bedrooms
- + Garage & Living on the same side
- + Double Glazed Windows & Roller blockout blinds
- + 50m2 Concrete Driveway
- + Walk in robes to all bedrooms
- + Smeg Oven, Rangehood and Dishwasher