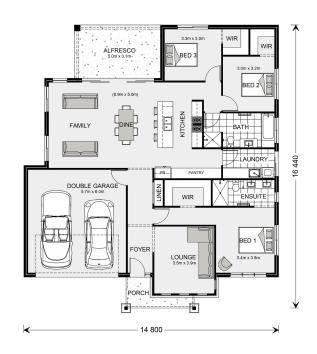

## Glenview 210

38 Nixon, Corowa

Land Area: 917 m<sup>2</sup>

Contact Ian Gulliford on +61422332256

## Inclusions:

- + Walk in Robes to All Bedrooms
- + Garage & Living on the same side
- + Double Glazed Windows & Roller blockout blinds
- + 50m2 Concrete Driveway
- + Walk in robes to all bedrooms
- + Smeg Oven, Rangehood and Dishwasher