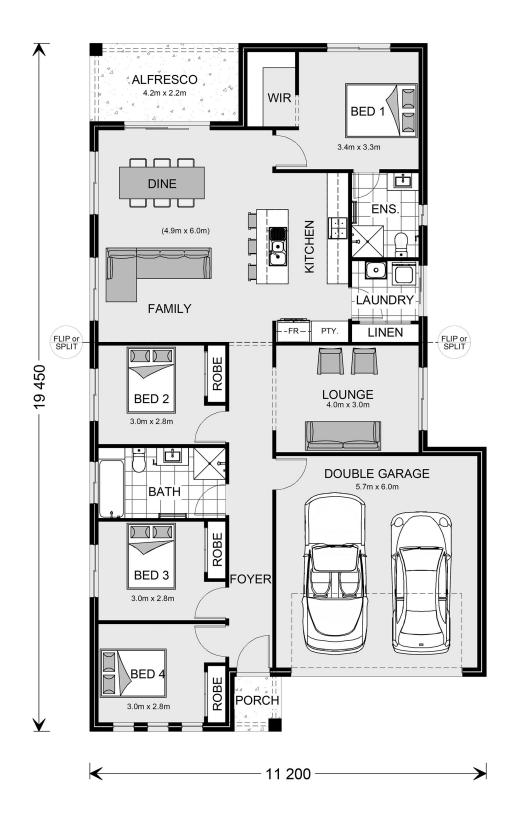

## **Edgecliff 190**

**⊨** 4 **□** 2 **□** 2

Lot 144 Forest Reach estate, Huntley

Land Area: 414 m<sup>2</sup>

Contact Skye Nelson on 0400 890 698

## Inclusions:

- + 2.55m Ceilings & LED Downlights Throughout
- + H1 Slab & N3 Wind Rating
- + Soon to register corner block opposite Park Land
- + Daikin Ducted Air Con & 6.6kW Solar PV System
- + 20mm Caesarstone & Franke Appliances
- + Concrete Driveway