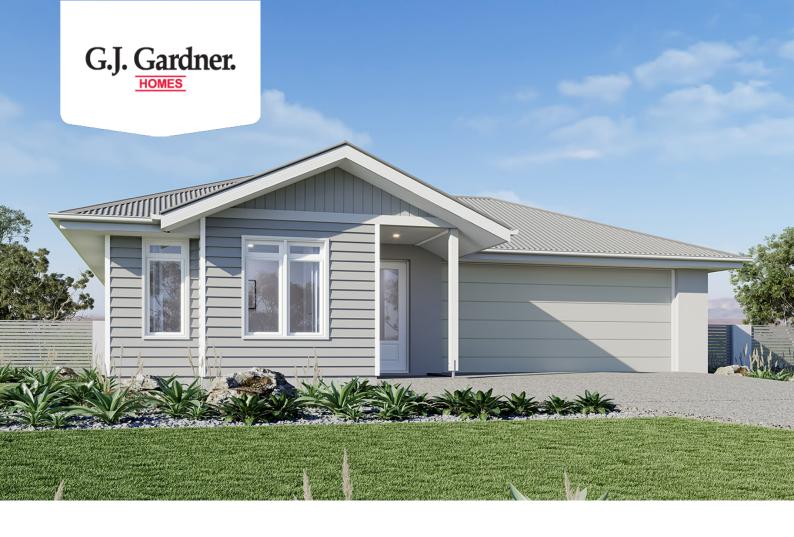

## **Edgecliff 190**

**⊨** 4 **□** 2 **□** 2

Lot 144 Forest Reach estate, Huntley

Land Area: 414 m<sup>2</sup>

Contact Skye Nelson on 0400 890 698

## Inclusions:

- + 2.55m Ceilings & LED Downlights Throughout
- + H1 Slab & N3 Wind Rating
- + Soon to register corner block opposite Park Land
- + Daikin Ducted Air Con & 6.6kW Solar PV System
- + 20mm Caesarstone & Franke Appliances
- + Concrete Driveway