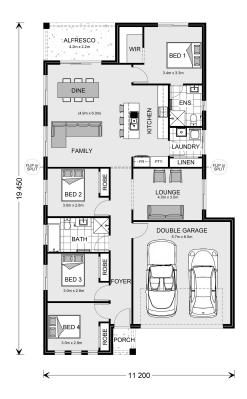

## **Edgecliff 190**

**⊨** 4 **□** 2 **□** 2

Lot 144 Forest Reach estate, Huntley

Land Area: 414 m<sup>2</sup>

Contact Skye Nelson on 0400 890 698

## Inclusions:

- + 2.55m Ceilings & LED Downlights Throughout
- + H1 Slab & N3 Wind Rating
- + Soon to register corner block opposite Park Land
- + Daikin Ducted Air Con & 6.6kW Solar PV System
- + 20mm Caesarstone & Franke Appliances
- + Concrete Driveway