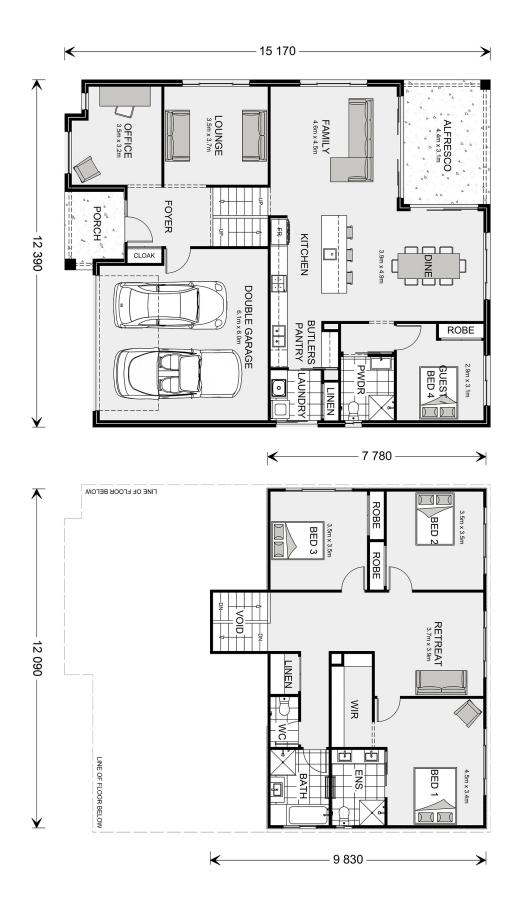

## Laguna 281

14 Rochester Drive, Bundanoon

Land Area: 780 m<sup>2</sup>

Contact Jayden O'Brien on 02 48683233

## **Inclusions:**

- + 3 Level Home
- + Carpet to Bedrooms, Lounge and Study
- + Laminate flooring to main areas
- + 2570mm Ceilings through out

<sup>\*</sup> Price listed is indicative only and does not include stamp duty, legal fees or conveyancing costs. Images may depict optional upgrades including fixtures, fencing, landscaping, features, facades, finishes and/or other items which are not included in the stated price. Further information overleaf. For further information, please talk to a New Homes Consultant or visit our website at https://www.gjgardner.com.au/house-and-land-pricing.