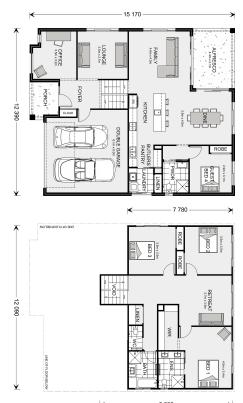

## Laguna 281

14 Rochester Drive, Bundanoon

Land Area: 780 m<sup>2</sup>

Contact Jayden O'Brien on 02 48683233

## **Inclusions:**

- + 3 Level Home
- + Carpet to Bedrooms, Lounge and Study
- + Laminate flooring to main areas
- + 2570mm Ceilings through out

<sup>\*</sup> Price listed is indicative only and does not include stamp duty, legal fees or conveyancing costs. Images may depict optional upgrades including fixtures, fencing, landscaping, features, facades, finishes and/or other items which are not included in the stated price. Further information overleaf. For further information, please talk to a New Homes Consultant or visit our website at https://www.gjgardner.com.au/house-and-land-pricing.