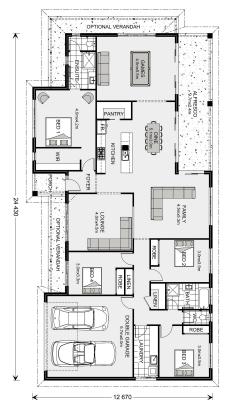

## Oakhaven 280 (Pre NCC22)

14 Penrose Close, Molong

Land Area: 4000 m<sup>2</sup>

Contact Rob Lo Faro on +61411431954