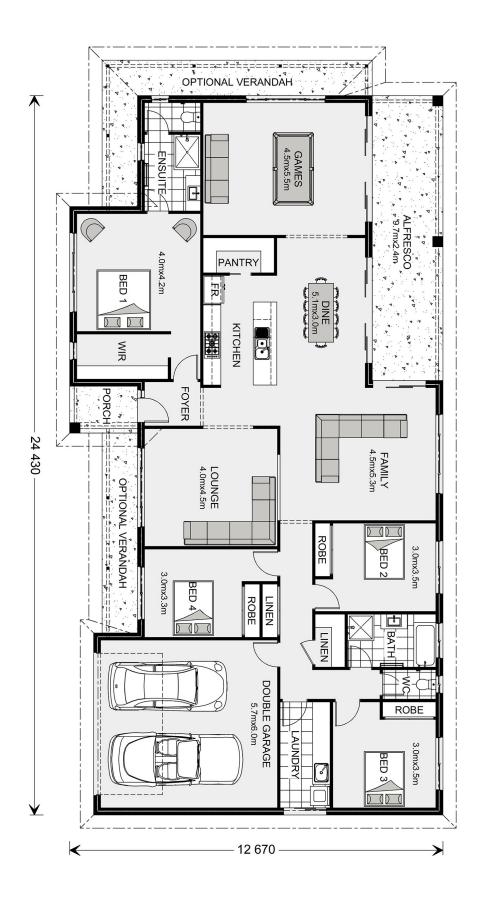

## Oakhaven 280 (Pre NCC22)

14 Penrose Close, Molong

Land Area: 4000 m<sup>2</sup>

Contact Rob Lo Faro on +61411431954