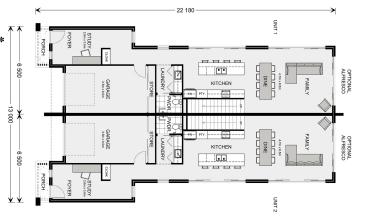

## Yarraville 414

14 Ford Street, North Ryde

Land Area: 715 m<sup>2</sup>

Contact Ryan Weng on 0451056778

## **Inclusions:**

- + Standard Designer Range Inclusions
- + Standard Site Costs and BASIX Requirements
- + 2.6m High ceilings to ground and first floor
- + Fully Ducted air-conditioning
- + 5.1kw Solar PV System (battery ready)
- + Basic Landscape and Driveway package