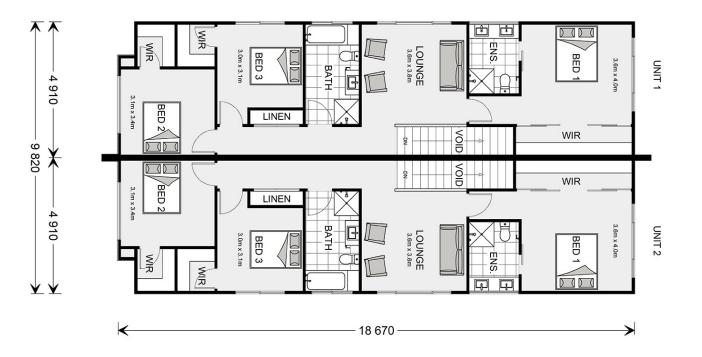

## Yarraville 414

14 Ford Street, North Ryde

Land Area: 715 m<sup>2</sup>

Contact Ryan Weng on 0451056778

## **Inclusions:**

- + Standard Designer Range Inclusions
- + Standard Site Costs and BASIX Requirements
- + 2.6m High ceilings to ground and first floor
- + Fully Ducted air-conditioning
- + 5.1kw Solar PV System (battery ready)
- + Basic Landscape and Driveway package