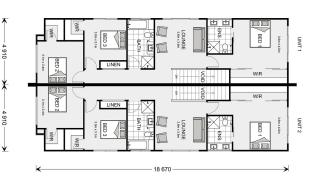

## Yarraville 414

14 Ford Street, North Ryde

Land Area: 715 m<sup>2</sup>

Contact Ryan Weng on 0451056778

## **Inclusions:**

- + Standard Designer Range Inclusions
- + Standard Site Costs and BASIX Requirements
- + 2.6m High ceilings to ground and first floor
- + Fully Ducted air-conditioning
- + 5.1kw Solar PV System (battery ready)
- + Basic Landscape and Driveway package