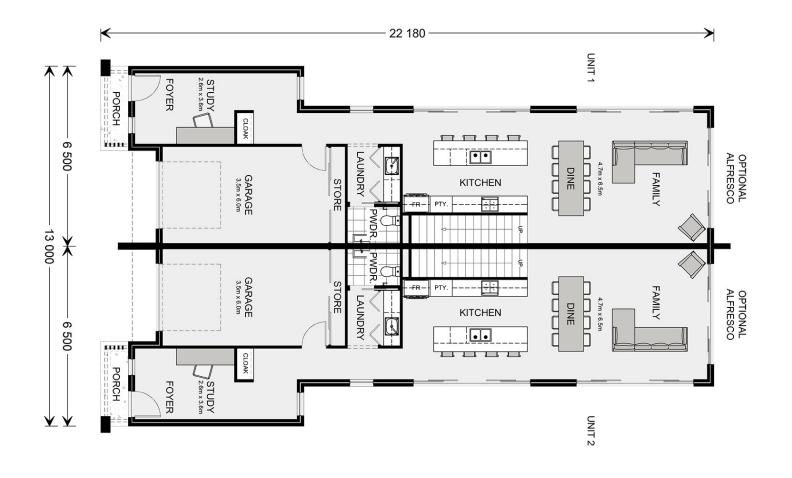

## Yarraville 414

14 Ford Street, North Ryde

Land Area: 715 m<sup>2</sup>

Contact Ryan Weng on 0451056778

## **Inclusions:**

- + Standard Designer Range Inclusions
- + Standard Site Costs and BASIX Requirements
- + 2.6m High ceilings to ground and first floor
- + Fully Ducted air-conditioning
- + 5.1kw Solar PV System (battery ready)
- + Basic Landscape and Driveway package