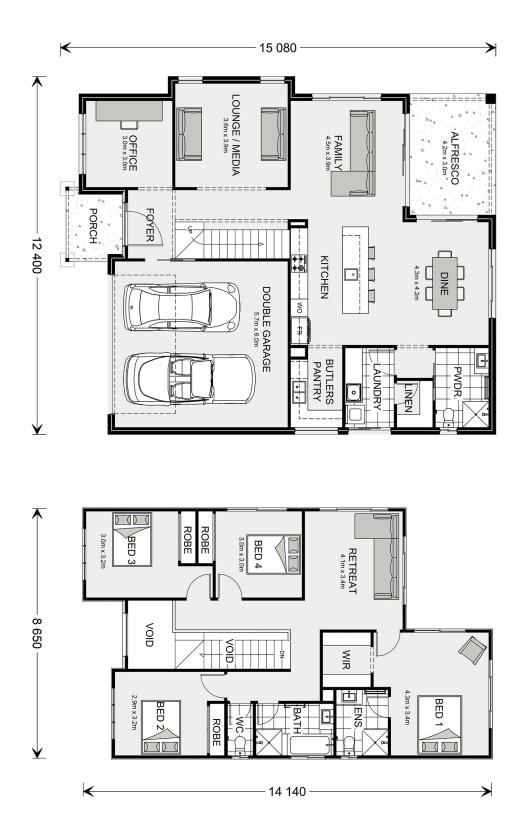

## **Twin Waters 272**

⊨ 4 🗁 3 🚍 2

#### Inclusions:

- + Ducted reverse-cycle air conditioning
- + Tiles downstairs, carpets upstairs and to bedrooms
- + Caesarstone Benchtops
- + Soft landscaping, letterbox & clothesline
- + Smeg stainless steel appliances