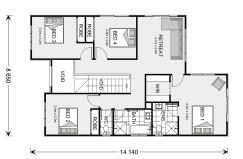

## **Twin Waters 272**

⊨ 4 🗁 3 🚍 2

#### Inclusions:

- + Ducted reverse-cycle air conditioning
- + Tiles downstairs, carpets upstairs and to bedrooms
- + Caesarstone Benchtops
- + Soft landscaping, letterbox & clothesline
- + Smeg stainless steel appliances