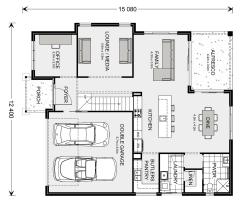

## **Twin Waters 272**

⊨ 4 🗁 3 🚍 2

#### Inclusions:

- + Ducted reverse-cycle air conditioning
- + Tiles downstairs, carpets upstairs and to bedrooms
- + Caesarstone Benchtops
- + Soft landscaping, letterbox & clothesline
- + Smeg stainless steel appliances