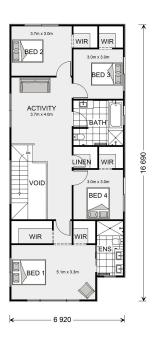

## Ascot 250

13a Edgewater rd, Glenmore Park

Land Area: 640.6 m<sup>2</sup>

## Inclusions:

+ Walk in Robes to all Bedrooms, Upgraded facade, 900mm Kitchen appliances, Dishwasher, Ducted Air conditioning

<sup>\*</sup> Price listed is indicative only and does not include stamp duty, legal fees or conveyancing costs. Images may depict optional upgrades including fixtures, fencing, landscaping, features, facades, finishes and/or other items which are not included in the stated price. Further information overleaf. For further information, please talk to a New Homes Consultant or visit our website at https://www.gjgardner.com.au/house-and-land-pricing.