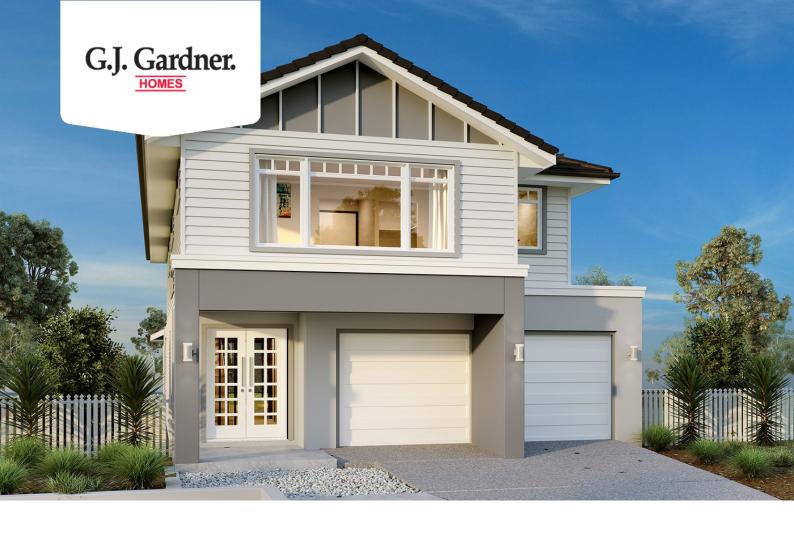

## Ascot 250

13a Edgewater rd, Glenmore Park

Land Area: 640.6 m<sup>2</sup>

## Inclusions:

+ Walk in Robes to all Bedrooms, Upgraded facade, 900mm Kitchen appliances, Dishwasher, Ducted Air conditioning

<sup>\*</sup> Price listed is indicative only and does not include stamp duty, legal fees or conveyancing costs. Images may depict optional upgrades including fixtures, fencing, landscaping, features, facades, finishes and/or other items which are not included in the stated price. Further information overleaf. For further information, please talk to a New Homes Consultant or visit our website at https://www.gjgardner.com.au/house-and-land-pricing.