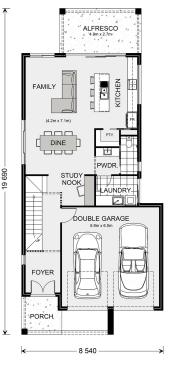

## Ascot 250

13a Edgewater rd, Glenmore Park

Land Area: 640.6 m<sup>2</sup>

## Inclusions:

+ Walk in Robes to all Bedrooms, Upgraded facade, 900mm Kitchen appliances, Dishwasher, Ducted Air conditioning

<sup>\*</sup> Price listed is indicative only and does not include stamp duty, legal fees or conveyancing costs. Images may depict optional upgrades including fixtures, fencing, landscaping, features, facades, finishes and/or other items which are not included in the stated price. Further information overleaf. For further information, please talk to a New Homes Consultant or visit our website at https://www.gjgardner.com.au/house-and-land-pricing.