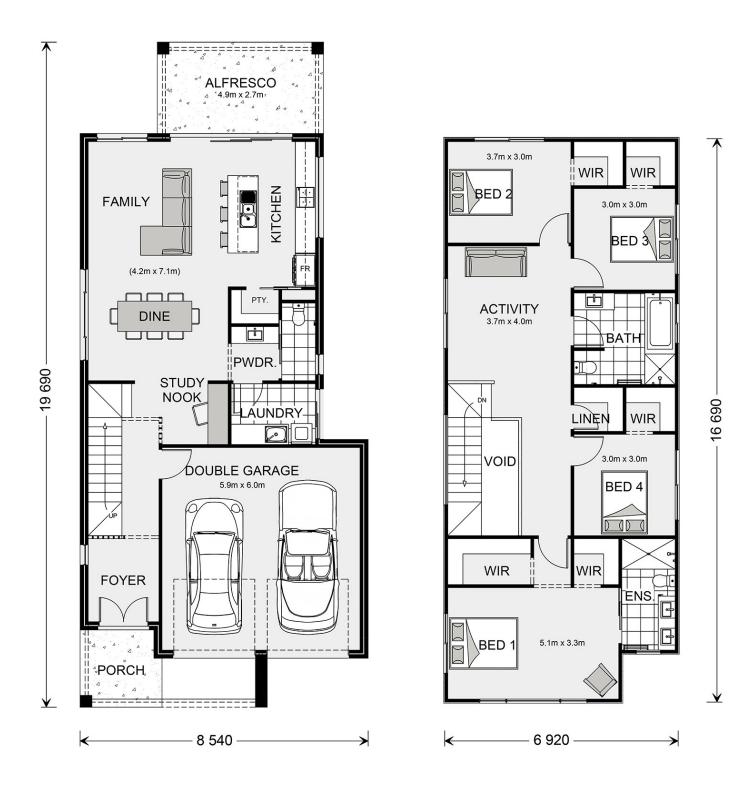

## Ascot 250

13a Edgewater rd, Glenmore Park

Land Area: 640.6 m<sup>2</sup>

## Inclusions:

+ Walk in Robes to all Bedrooms, Upgraded facade, 900mm Kitchen appliances, Dishwasher, Ducted Air conditioning

<sup>\*</sup> Price listed is indicative only and does not include stamp duty, legal fees or conveyancing costs. Images may depict optional upgrades including fixtures, fencing, landscaping, features, facades, finishes and/or other items which are not included in the stated price. Further information overleaf. For further information, please talk to a New Homes Consultant or visit our website at https://www.gjgardner.com.au/house-and-land-pricing.