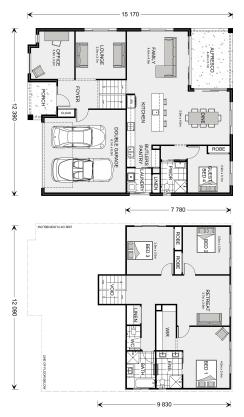

## Laguna 280

⊨ 4 🗁 3 🚍 2

### Inclusions:

- + Carpet and vinyl plank floor coverings throughout (tiles to all wet areas)
- + Concrete driveway and clothesline
- + 60cm Smeg appliances to Kitchen (cooktop, oven, rangehood, dishwasher)
- + LED downlights
- + Mitsubishi Inverter Reverse Cycle A/C
- + Ability to customise design and inclusions to suit your lifestyle