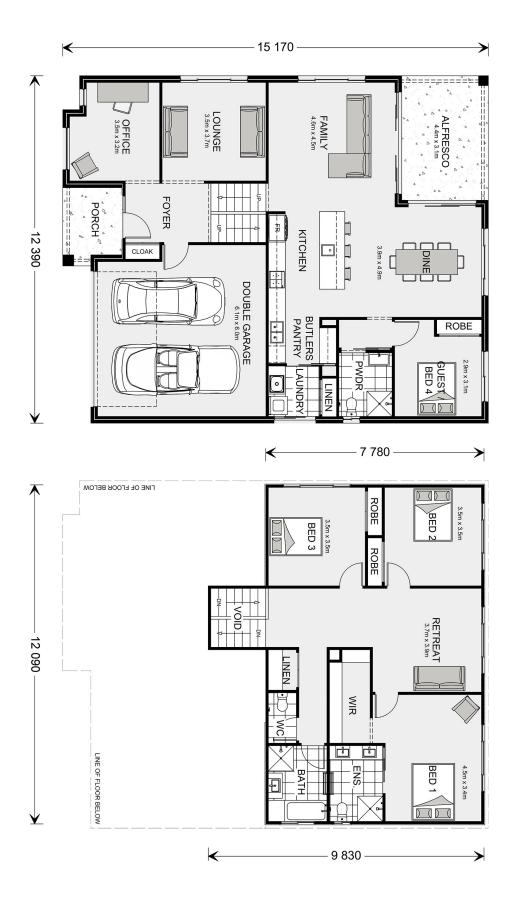

## Laguna 280

⊨ 4 🗁 3 🚍 2

### Inclusions:

- + Carpet and vinyl plank floor coverings throughout (tiles to all wet areas)
- + Concrete driveway and clothesline
- + 60cm Smeg appliances to Kitchen (cooktop, oven, rangehood, dishwasher)
- + LED downlights
- + Mitsubishi Inverter Reverse Cycle A/C
- + Ability to customise design and inclusions to suit your lifestyle