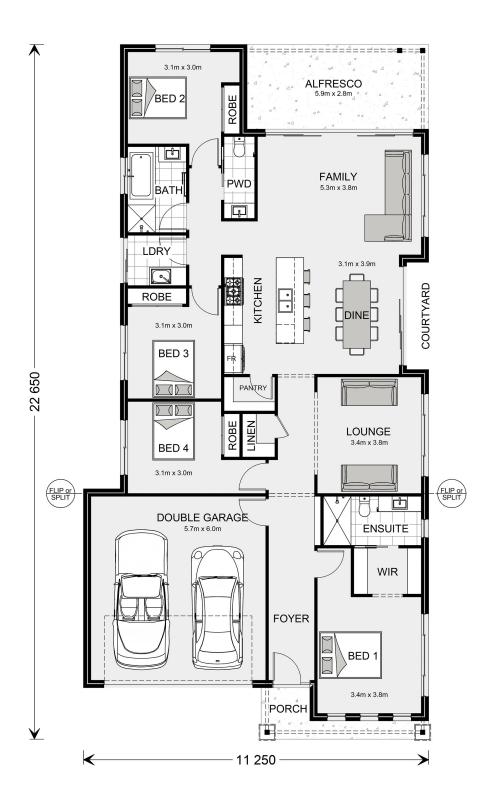

## Banksia 225

Lot 135 Hartley Rd, Taree

Land Area: 702 m<sup>2</sup>

Contact Stephen Radnedge. on 0402220373

<sup>\*</sup> Price listed is indicative only and does not include stamp duty, legal fees or conveyancing costs. Images may depict optional upgrades including fixtures, fencing, landscaping, features, facades, finishes and/or other items which are not included in the stated price. Further information overleaf. For further information, please talk to a New Homes Consultant or visit our website at https://www.gjgardner.com.au/house-and-land-pricing.

<sup>\*</sup> Package price is based on Banksia 225 standard floor plan and standard façade (may be smaller than façade shown). Package may be subject to developer's design review panel, council final approval and G.J. Gardner Homes procedure of purchase. Package price excludes stamp duty on land, legal fees and conveyancing costs (including 6 Legal/74189757\_2 transfer of title and searches). Prices are current as of July 27, 2024 and are inclusive of GST. Prices may change without notice. Packages are subject to availability. Package subject to two separate contracts relating to the building and the land respectively. Photographs may depict fixtures, finishes and features not supplied by G.J. Gardner Homes. Excluded items may include but are not limited to landscaping items such as planter boxes, retaining walls, water features, pergolas, screens, driveways and decorative items such as fencing and outdoor kitchens or barbeques. Photographs may also depict inclusions not forming part of the standard design and which may be subject to additional costs. This design and illustration remains the property of G.J. Gardner Homes and may not be reproduced in whole or in part without written consent. For detailed home pricing, please talk to a New Homes Consultant or visit our website at https://www.gjgardner.com.au/house-and-land-pricing. I & C Homes Pty Ltd trading as G.J. Gardner Homes - Taree. Builders License 309023C.