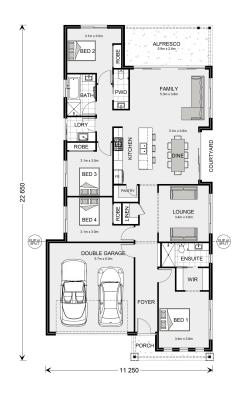

## Banksia 225

Lot 135 Hartley Rd, Taree

Land Area: 702 m<sup>2</sup>

Contact Stephen Radnedge. on 0402220373

<sup>\*</sup> Price listed is indicative only and does not include stamp duty, legal fees or conveyancing costs. Images may depict optional upgrades including fixtures, fencing, landscaping, features, facades, finishes and/or other items which are not included in the stated price. Further information overleaf. For further information, please talk to a New Homes Consultant or visit our website at https://www.gjgardner.com.au/house-and-land-pricing.

<sup>\*</sup> Package price is based on Banksia 225 standard floor plan and standard façade (may be smaller than façade shown). Package may be subject to developer's design review panel, council final approval and G.J. Gardner Homes procedure of purchase. Package price excludes stamp duty on land, legal fees and conveyancing costs (including 6 Legal/74189757\_2 transfer of title and searches). Prices are current as of July 27, 2024 and are inclusive of GST. Prices may change without notice. Packages are subject to availability. Package subject to two separate contracts relating to the building and the land respectively. Photographs may depict fixtures, finishes and features not supplied by G.J. Gardner Homes. Excluded items may include but are not limited to landscaping items such as planter boxes, retaining walls, water features, pergolas, screens, driveways and decorative items such as fencing and outdoor kitchens or barbeques. Photographs may also depict inclusions not forming part of the standard design and which may be subject to additional costs. This design and illustration remains the property of G.J. Gardner Homes and may not be reproduced in whole or in part without written consent. For detailed home pricing, please talk to a New Homes Consultant or visit our website at https://www.gjgardner.com.au/house-and-land-pricing. I & C Homes Pty Ltd trading as G.J. Gardner Homes - Taree. Builders License 309023C.