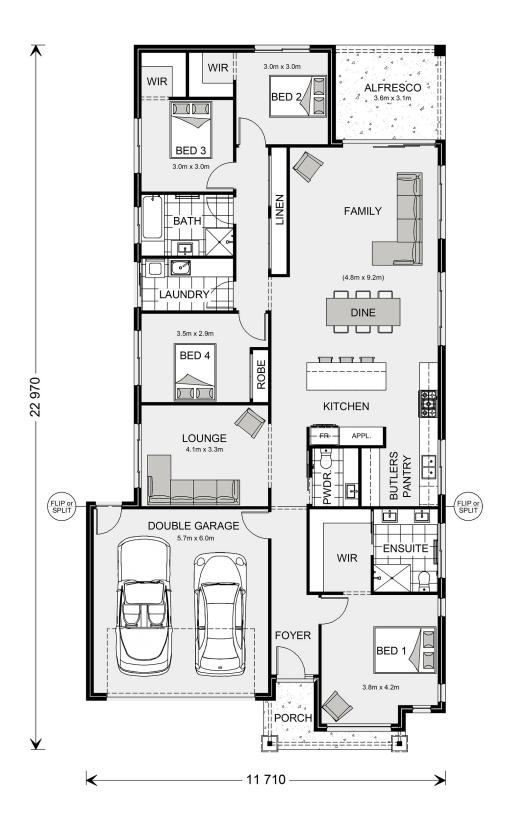

## Fairhaven 235

134 Minnesota Road, Hamlyn Terrace

Land Area: 471 m<sup>2</sup>

Contact Lauren Davis on 0492 928 388

## **Inclusions:**

- + Ducted Air Conditioning
- + Driveway Allowance
- + Flooring Included
- + Tiled Alfresco and Porch
- + Turn Key Options available
- + FREE Upgrade Package Included

<sup>\*</sup> Price listed is indicative only and does not include stamp duty, legal fees or conveyancing costs. Images may depict optional upgrades including fixtures, fencing, landscaping, features, facades, finishes and/or other items which are not included in the stated price. Further information overleaf. For further information, please talk to a New Homes Consultant or visit our website at https://www.gjgardner.com.au/house-and-land-pricing.