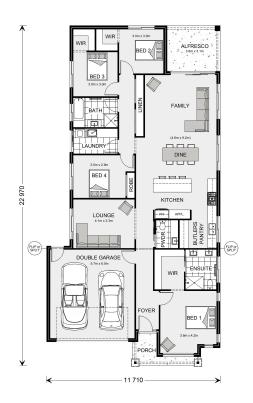

## Fairhaven 235

134 Minnesota Road, Hamlyn Terrace

Land Area: 471 m<sup>2</sup>

Contact Lauren Davis on 0492 928 388

## **Inclusions:**

- + Ducted Air Conditioning
- + Driveway Allowance
- + Flooring Included
- + Tiled Alfresco and Porch
- + Turn Key Options available
- + FREE Upgrade Package Included

<sup>\*</sup> Price listed is indicative only and does not include stamp duty, legal fees or conveyancing costs. Images may depict optional upgrades including fixtures, fencing, landscaping, features, facades, finishes and/or other items which are not included in the stated price. Further information overleaf. For further information, please talk to a New Homes Consultant or visit our website at https://www.gjgardner.com.au/house-and-land-pricing.