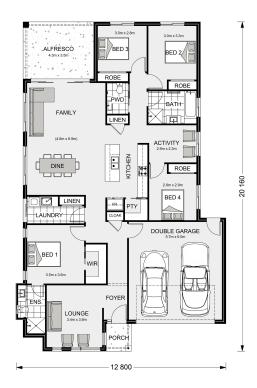

## Claremont 221

02 Road, Ashbourne

Land Area: 599.7 m<sup>2</sup>

Contact Chris Winn on 0439 840 765

<sup>\*</sup> Price listed is indicative only and does not include stamp duty, legal fees or conveyancing costs. Images may depict optional upgrades including fixtures, fencing, landscaping, features, facades, finishes and/or other items which are not included in the stated price. Further information overleaf. For further information, please talk to a New Homes Consultant or visit our website at https://www.gjgardner.com.au/house-and-land-pricing.

<sup>\*</sup> Package price is based on Claremont 221 standard floor plan and standard façade (may be smaller than façade shown). Package may be subject to developer's design review panel, council final approval and G.J. Gardner Homes procedure of purchase. Package price excludes stamp duty on land, legal fees and conveyancing costs (including 6 Legal/74189757\_2 transfer of title and searches). Prices are current as of May 16, 2024 and are inclusive of GST. Prices may change without notice. Packages are subject to availability. Package subject to two separate contracts relating to the building and the land respectively. Photographs may depict fixtures, finishes and features not supplied by G.J Gardner Homes. Excluded items may include but are not limited to landscaping items such as planter boxes, retaining walls, water features, pergolas, screens, driveways and decorative items such as fencing and outdoor kitchens or barbeques. Photographs may also depict inclusions not forming part of the standard design and which may be subject to additional costs. This design and illustration remains the property of G.J Gardner Homes and may not be reproduced in whole or in part without written consent. For detailed home pricing, please talk to a New Homes Consultant or visit our website at https://www.gjgardner.com.au/house-and-land-pricing. New Vision Builders Pty Limited trading as G.J. Gardner Homes - Southern Highlands. Builders License 107108C.