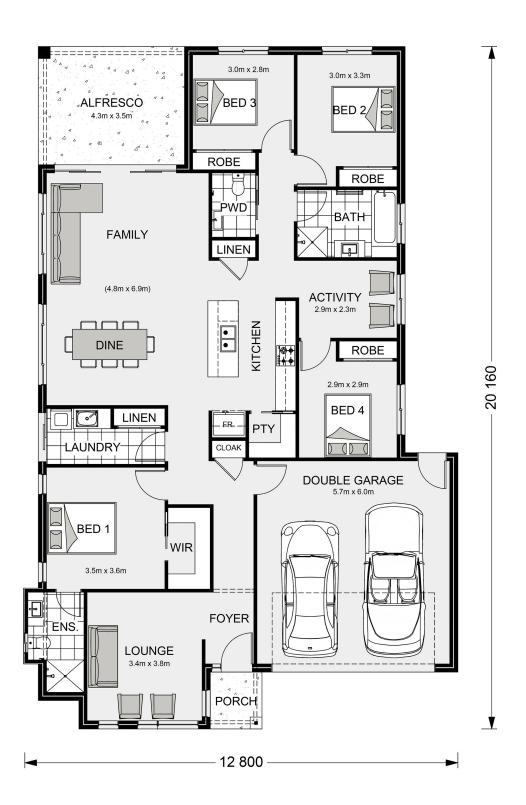

## Claremont 221

02 Road, Ashbourne

Land Area: 599.7 m<sup>2</sup>

Contact Chris Winn on 0439 840 765

<sup>\*</sup> Price listed is indicative only and does not include stamp duty, legal fees or conveyancing costs. Images may depict optional upgrades including fixtures, fencing, landscaping, features, facades, finishes and/or other items which are not included in the stated price. Further information overleaf. For further information, please talk to a New Homes Consultant or visit our website at https://www.gjgardner.com.au/house-and-land-pricing.

<sup>\*</sup> Package price is based on Claremont 221 standard floor plan and standard façade (may be smaller than façade shown). Package may be subject to developer's design review panel, council final approval and G.J. Gardner Homes procedure of purchase. Package price excludes stamp duty on land, legal fees and conveyancing costs (including 6 Legal/74189757\_2 transfer of title and searches). Prices are current as of May 16, 2024 and are inclusive of GST. Prices may change without notice. Packages are subject to availability. Package subject to two separate contracts relating to the building and the land respectively. Photographs may depict fixtures, finishes and features not supplied by G.J Gardner Homes. Excluded items may include but are not limited to landscaping items such as planter boxes, retaining walls, water features, pergolas, screens, driveways and decorative items such as fencing and outdoor kitchens or barbeques. Photographs may also depict inclusions not forming part of the standard design and which may be subject to additional costs. This design and illustration remains the property of G.J Gardner Homes and may not be reproduced in whole or in part without written consent. For detailed home pricing, please talk to a New Homes Consultant or visit our website at https://www.gjgardner.com.au/house-and-land-pricing. New Vision Builders Pty Limited trading as G.J. Gardner Homes - Southern Highlands. Builders License 107108C.