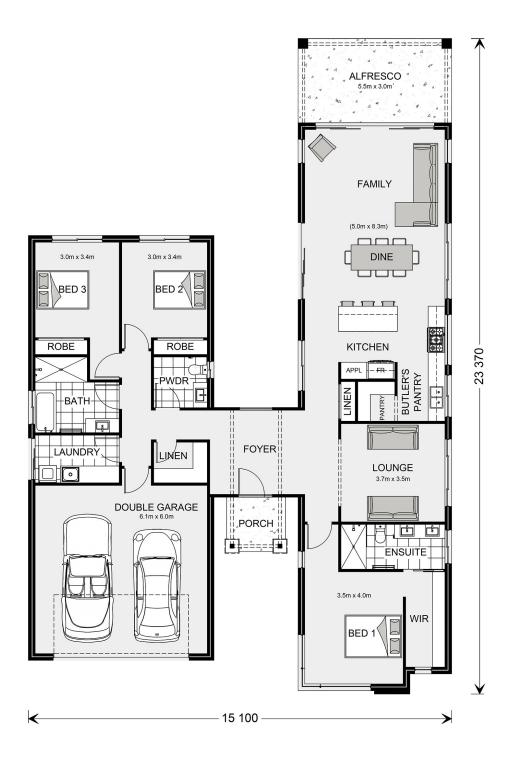

## Oakford 240

⊨ 3 🗁 2.5 🚍 2

## Inclusions:

- + Pavillion Style Home
- + Driveway included
- + Courtyard
- + Kids Zone
- + Optional raked ceiling in living

\* Price listed is indicative only and does not include stamp duty, legal fees or conveyancing costs. Images may depict optional upgrades including fixtures, fencing, landscaping, features, facades, finishes and/or other items which are not included in the stated price. Further information overleaf. For further information, please talk to a New Homes Consultant or visit our website at https://www.gjgardner.com.au/house-and-land-pricing.