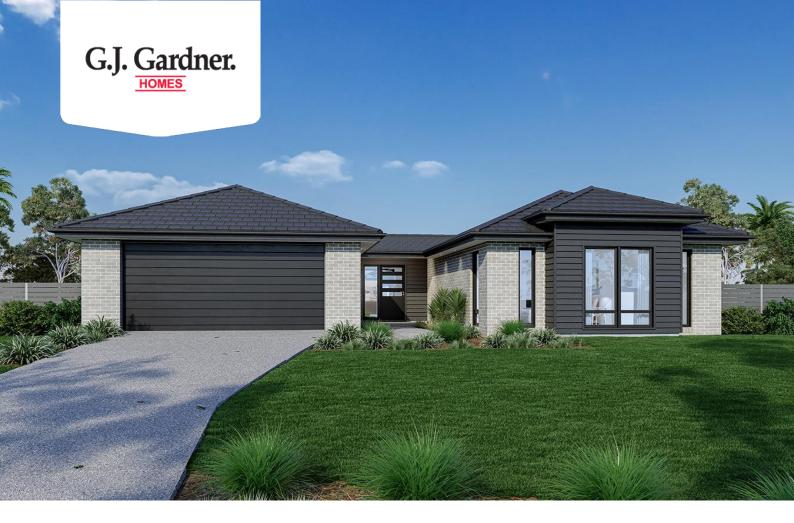

## Oakford 240

⊨ 3 🗁 2.5 🚍 2

## Lot 133 Hartley Rd, Taree

Land Area: 684 m<sup>2</sup>

Contact Stephen Radnedge. on 0402220373

## Inclusions:

- + Pavillion Style Home
- + Driveway included
- + Courtyard
- + Kids Zone
- + Optional raked ceiling in living

\* Price listed is indicative only and does not include stamp duty, legal fees or conveyancing costs. Images may depict optional upgrades including fixtures, fencing, landscaping, features, facades, finishes and/or other items which are not included in the stated price. Further information overleaf. For further information, please talk to a New Homes Consultant or visit our website at https://www.gjgardner.com.au/house-and-land-pricing.