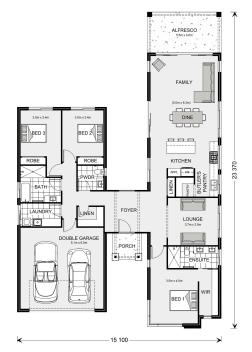

## Oakford 240

⊨ 3 🗁 2.5 🚍 2

## Inclusions:

- + Pavillion Style Home
- + Driveway included
- + Courtyard
- + Kids Zone
- + Optional raked ceiling in living

\* Price listed is indicative only and does not include stamp duty, legal fees or conveyancing costs. Images may depict optional upgrades including fixtures, fencing, landscaping, features, facades, finishes and/or other items which are not included in the stated price. Further information overleaf. For further information, please talk to a New Homes Consultant or visit our website at https://www.gjgardner.com.au/house-and-land-pricing.