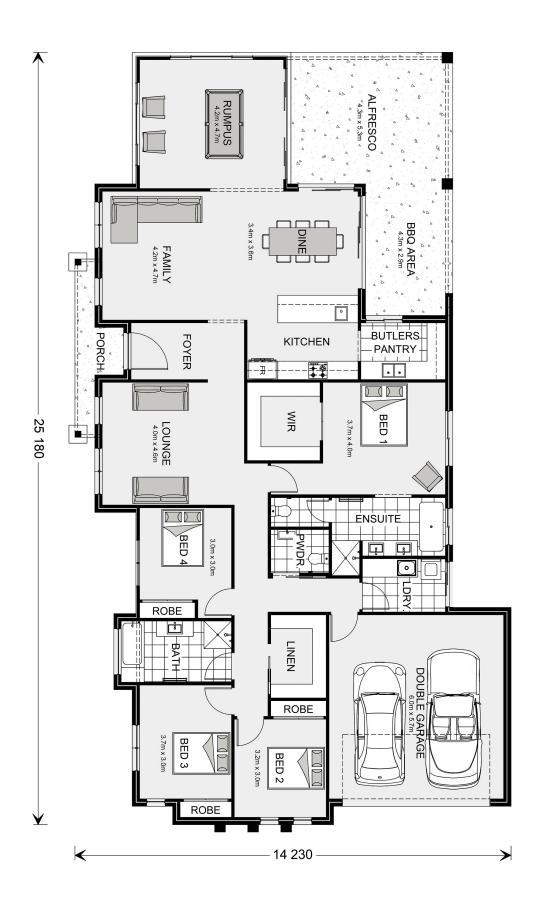

## Mountain Views 290 (NSW Only)

1327 Table Top Rd, Table Top

Land Area: 5.3 ac

Contact Bruce Stewart on +61412054715

## Inclusions:

+ BBQ Area

<sup>\*</sup> Price listed is indicative only and does not include stamp duty, legal fees or conveyancing costs. Images may depict optional upgrades including fixtures, fencing, landscaping, features, facades, finishes and/or other items which are not included in the stated price. Further information overleaf. For further information, please talk to a New Homes Consultant or visit our website at https://www.gjgardner.com.au/house-and-land-pricing.