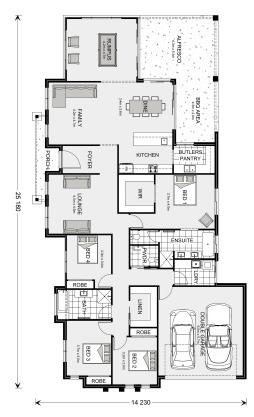

## Mountain Views 290 (NSW Only)

1327 Table Top Rd, Table Top

Land Area: 5.3 ac

Contact Bruce Stewart on +61412054715

## Inclusions:

+ BBQ Area

<sup>\*</sup> Price listed is indicative only and does not include stamp duty, legal fees or conveyancing costs. Images may depict optional upgrades including fixtures, fencing, landscaping, features, facades, finishes and/or other items which are not included in the stated price. Further information overleaf. For further information, please talk to a New Homes Consultant or visit our website at https://www.gjgardner.com.au/house-and-land-pricing.