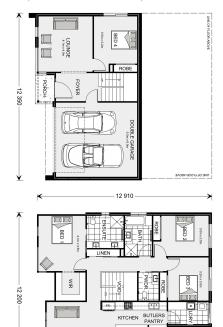

## Windsor 240 (Pre NCC22)

⊨ 4 🗁 2.5 🚍 2

### 13 Brooke Wy, Sunshine Bay

Land Area: 609 m<sup>2</sup>

Contact Emily Zahra on 0244721628

\* Package price is based on Windsor 240 (Pre NCC22) standard floor plan and standard façade (may be smaller than façade shown). Package may be subject to developer's design review panel, council final approval and G.J. Gardner Homes procedure of purchase. Package price excludes stamp duty on land, legal fees and conveyancing costs (including 6 Legal/74189757\_2 transfer of title and searches). Prices are current as of May 21, 2024 and are inclusive of GST. Prices may change without notice. Packages are subject to availability. Package subject to two separate contracts relating to the building and the land respectively. Photographs may depict fixtures, finishes and features not supplied by G.J Gardner Homes. Excluded items may include but are not limited to landscaping items such as planter boxes, retaining walls, water features, pergolas, screens, driveways and decorative items such as fencing and outdoor kitchens or barbeques. Photographs may also depict inclusions not forming part of the standard design and which may be subject to additional costs. This design and illustration remains the property of G.J Gardner Homes and may not be reproduced in whole or in part without written consent. For detailed home pricing, please talk to a New Homes Consultant or visit our website at https://www.gjgardner.com.au/house-and-land-pricing. Better Builders Batemans Bay trading as G.J. Gardner Homes - Batemans Bay. Builders License 250712C.