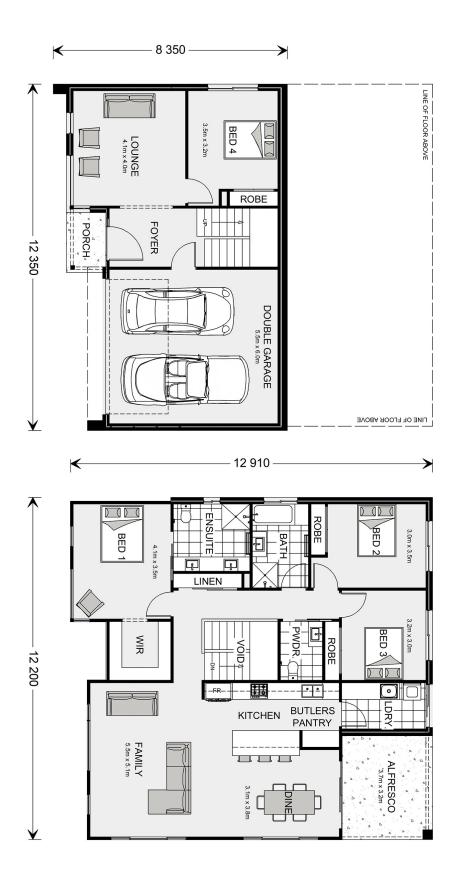

## Windsor 240 (Pre NCC22)

⊨ 4 🗁 2.5 🚍 2

### 13 Brooke Wy, Sunshine Bay

Land Area: 609 m<sup>2</sup>

Contact Emily Zahra on 0244721628

\* Package price is based on Windsor 240 (Pre NCC22) standard floor plan and standard façade (may be smaller than façade shown). Package may be subject to developer's design review panel, council final approval and G.J. Gardner Homes procedure of purchase. Package price excludes stamp duty on land, legal fees and conveyancing costs (including 6 Legal/74189757\_2 transfer of title and searches). Prices are current as of May 21, 2024 and are inclusive of GST. Prices may change without notice. Packages are subject to availability. Package subject to two separate contracts relating to the building and the land respectively. Photographs may depict fixtures, finishes and features not supplied by G.J Gardner Homes. Excluded items may include but are not limited to landscaping items such as planter boxes, retaining walls, water features, pergolas, screens, driveways and decorative items such as fencing and outdoor kitchens or barbeques. Photographs may also depict inclusions not forming part of the standard design and which may be subject to additional costs. This design and illustration remains the property of G.J Gardner Homes and may not be reproduced in whole or in part without written consent. For detailed home pricing, please talk to a New Homes Consultant or visit our website at https://www.gjgardner.com.au/house-and-land-pricing. Better Builders Batemans Bay trading as G.J. Gardner Homes - Batemans Bay. Builders License 250712C.