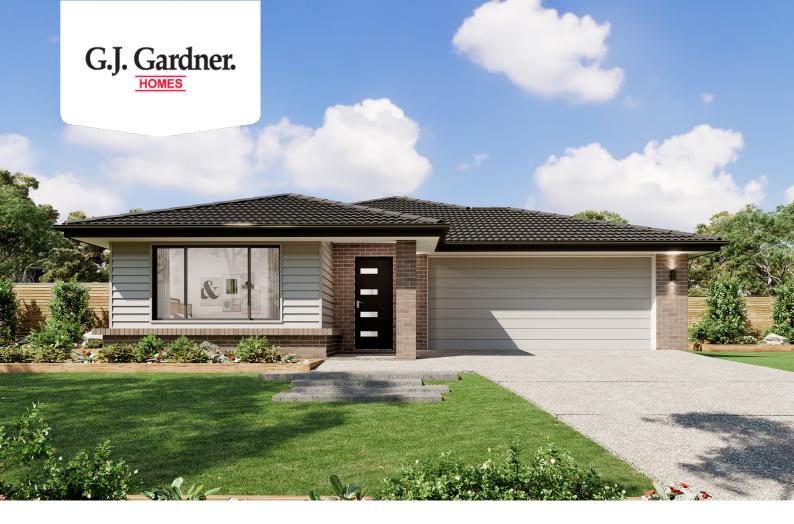

## **Edgewater 192**

⊨ 3 🗁 2 🚍 2

Lot 126 Wyanna Dr, Taree

Land Area: 684 m<sup>2</sup>

Contact Stephen Radnedge. on 0402220373

## Inclusions:

- + Large Study
- + Seperate Master suite
- + Driveway included
- + Butlers Pantry
- + Seperate Lounge
- + 2550mm ceiling height

All a 2 3 200 All a

11 4 10

\* Price listed is indicative only and does not include stamp duty, legal fees or conveyancing costs. Images may depict optional upgrades including fixtures, fencing, landscaping, features, facades, finishes and/or other items which are not included in the stated price. Further information overleaf. For further information, please talk to a New Homes Consultant or visit our website at https://www.gjgardner.com.au/house-and-land-pricing.