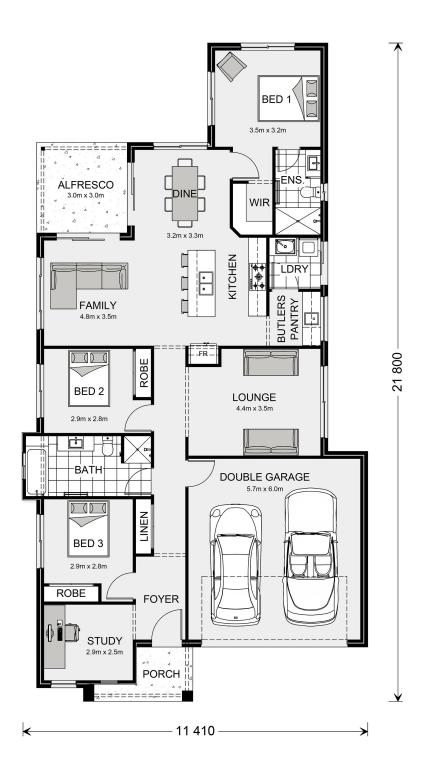

## Inclusions:

- + Large Study
- + Seperate Master suite
- + Driveway included
- + Butlers Pantry
- + Seperate Lounge
- + 2550mm ceiling height

All a 2 3 200 All a

11 4 10

\* Price listed is indicative only and does not include stamp duty, legal fees or conveyancing costs. Images may depict optional upgrades including fixtures, fencing, landscaping, features, facades, finishes and/or other items which are not included in the stated price. Further information overleaf. For further information, please talk to a New Homes Consultant or visit our website at https://www.gjgardner.com.au/house-and-land-pricing.

\* Package price is based on Edgewater 192 standard floor plan and standard façade (may be smaller than façade shown). Package may be subject to developer's design review panel, council final approval and G.J. Gardner Homes procedure of purchase. Package price excludes stamp duty on land, legal fees and conveyancing costs (including 6 Legal/74189757\_2 transfer of title and searches). Prices are current as of July 27, 2024 and are inclusive of GST. Prices may change without notice. Packages are subject to availability. Package subject to two separate contracts relating to the building and the land respectively. Photographs may depict fixtures, finishes and features not supplied by G.J Gardner Homes. Excluded items may include but are not limited to landscaping items such as planter boxes, retaining walls, water features, pergolas, screens, driveways and decorative items such as fencing and outdoor kitchens or barbeques. Photographs may also depict inclusions not forming part of the standard design and which may be subject to additional costs. This design and illustration remains the property of G.J Gardner Homes and may not be reproduced in whole or in part without written consent. For detailed home pricing, please talk to a New Homes Consultant or visit our website at https://www.gjgardner.com.au/house-and-land-pricing. I & C Homes Pty Ltd trading as G.J. Gardner Homes - Taree. Builders License 309023C.