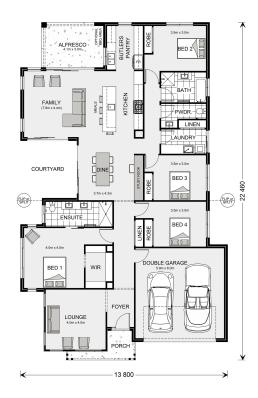

## Millbrook 255

O TBA, LAKE ALBERT

Land Area: 1551 m<sup>2</sup>

Contact Tess Brooks on 0477222672

## Inclusions:

- + Covenient side access available
- + Reverse cycle air conditioning
- + Smeg appliances
- + flexibility to change plan or facade
- + Double glazed windows

<sup>\*</sup> Price listed is indicative only and does not include stamp duty, legal fees or conveyancing costs. Images may depict optional upgrades including fixtures, fencing, landscaping, features, facades, finishes and/or other items which are not included in the stated price. Further information overleaf. For further information, please talk to a New Homes Consultant or visit our website at https://www.gjgardner.com.au/house-and-land-pricing.