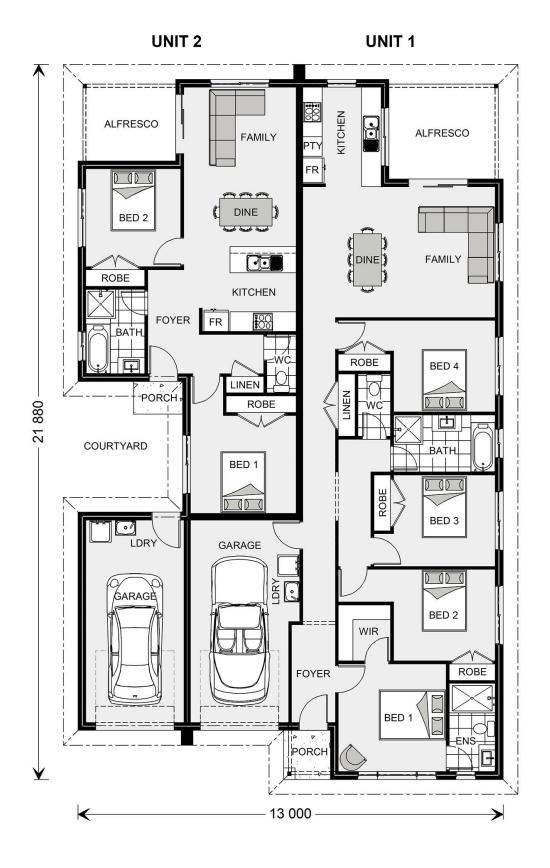

## Cleveland 258 (Pre NCC22)

**≥** 6 **○** 3 **○** 2

120 Platypus Park, Goonellabah

Land Area: 915 m<sup>2</sup>

Inclusions:

+ 2 Single Lock Up Garage Spaces

<sup>\*</sup> Price listed is indicative only and does not include stamp duty, legal fees or conveyancing costs. Images may depict optional upgrades including fixtures, fencing, landscaping, features, facades, finishes and/or other items which are not included in the stated price. Further information overleaf. For further information, please talk to a New Homes Consultant or visit our website at https://www.gjgardner.com.au/house-and-land-pricing.