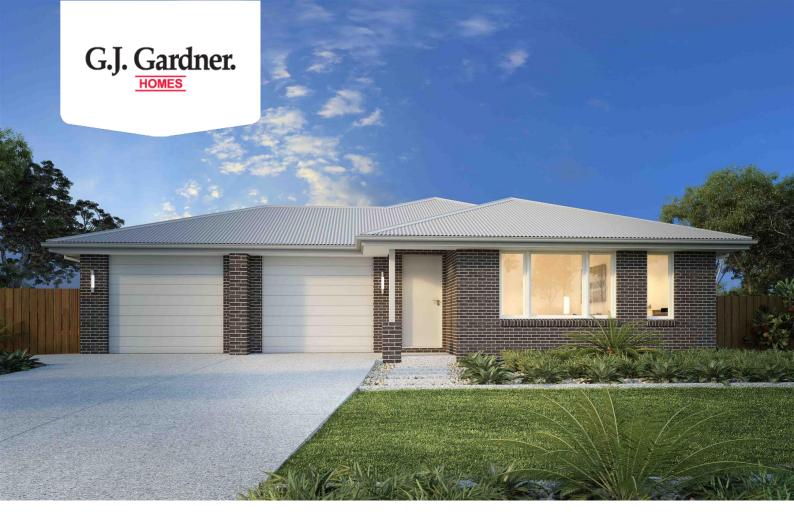

## Cleveland 258 (Pre NCC22)

**≥** 6 **○** 3 **○** 2

120 Platypus Park, Goonellabah

Land Area: 915 m<sup>2</sup>

Inclusions:

+ 2 Single Lock Up Garage Spaces

<sup>\*</sup> Price listed is indicative only and does not include stamp duty, legal fees or conveyancing costs. Images may depict optional upgrades including fixtures, fencing, landscaping, features, facades, finishes and/or other items which are not included in the stated price. Further information overleaf. For further information, please talk to a New Homes Consultant or visit our website at https://www.gjgardner.com.au/house-and-land-pricing.