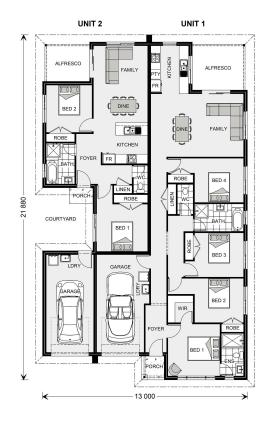

## Cleveland 258 (Pre NCC22)

**≥** 6 **○** 3 **○** 2

120 Platypus Park, Goonellabah

Land Area: 915 m<sup>2</sup>

Inclusions:

+ 2 Single Lock Up Garage Spaces

<sup>\*</sup> Price listed is indicative only and does not include stamp duty, legal fees or conveyancing costs. Images may depict optional upgrades including fixtures, fencing, landscaping, features, facades, finishes and/or other items which are not included in the stated price. Further information overleaf. For further information, please talk to a New Homes Consultant or visit our website at https://www.gjgardner.com.au/house-and-land-pricing.