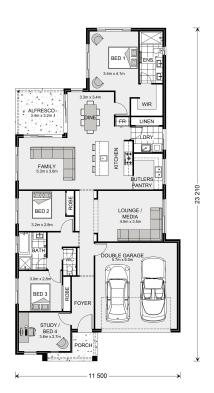

## **Edgewater 219 (NSW Only)**

2 Clydesdale Street, Lochinvar

Land Area: 800 m<sup>2</sup>

Contact Glenn Harvey on 0436444484

## Inclusions:

- + 4 Zone Daikin Ducted Air
- + Flooring Including alfresco & Porch tiling
- + LED Downlights, Smeg 900MM Appliances
- + 2550MM Ceilings, Driveway, Turf to front

<sup>\*</sup> Price listed is indicative only and does not include stamp duty, legal fees or conveyancing costs. Images may depict optional upgrades including fixtures, fencing, landscaping, features, facades, finishes and/or other items which are not included in the stated price. Further information overleaf. For further information, please talk to a New Homes Consultant or visit our website at https://www.gjgardner.com.au/house-and-land-pricing.