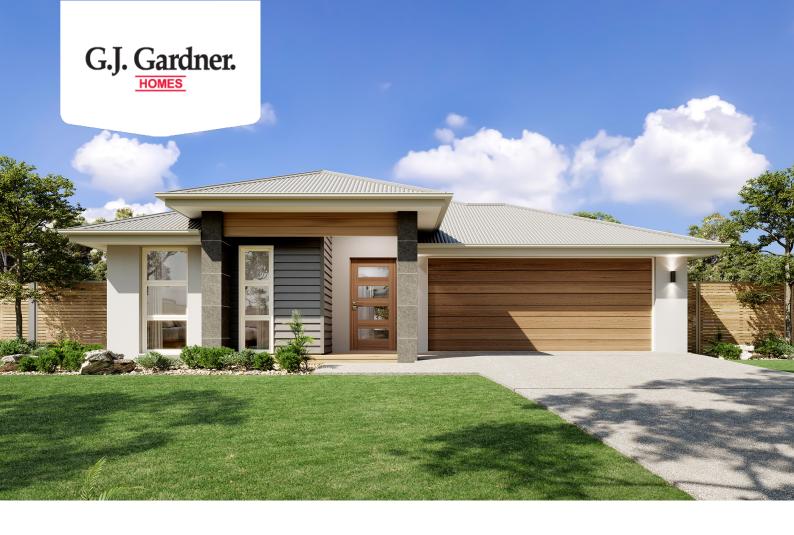

## **Edgewater 219 (NSW Only)**

2 Clydesdale Street, Lochinvar

Land Area: 800 m<sup>2</sup>

Contact Glenn Harvey on 0436444484

## Inclusions:

- + 4 Zone Daikin Ducted Air
- + Flooring Including alfresco & Porch tiling
- + LED Downlights, Smeg 900MM Appliances
- + 2550MM Ceilings, Driveway, Turf to front

<sup>\*</sup> Price listed is indicative only and does not include stamp duty, legal fees or conveyancing costs. Images may depict optional upgrades including fixtures, fencing, landscaping, features, facades, finishes and/or other items which are not included in the stated price. Further information overleaf. For further information, please talk to a New Homes Consultant or visit our website at https://www.gjgardner.com.au/house-and-land-pricing.