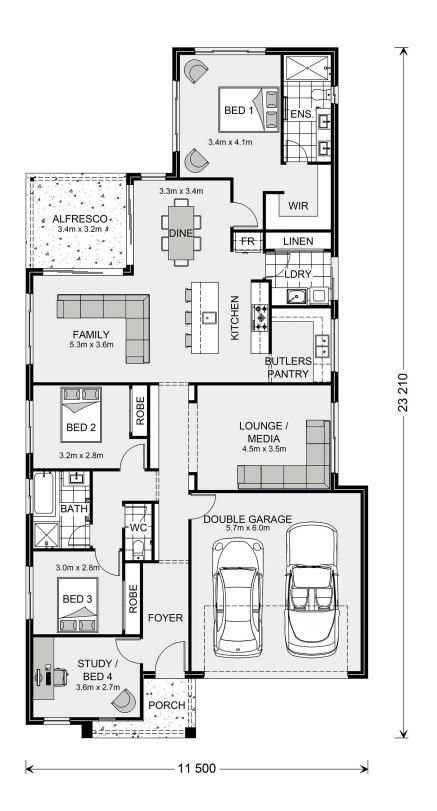

## **Edgewater 219 (NSW Only)**

2 Clydesdale Street, Lochinvar

Land Area: 800 m<sup>2</sup>

Contact Glenn Harvey on 0436444484

## Inclusions:

- + 4 Zone Daikin Ducted Air
- + Flooring Including alfresco & Porch tiling
- + LED Downlights, Smeg 900MM Appliances
- + 2550MM Ceilings, Driveway, Turf to front

<sup>\*</sup> Price listed is indicative only and does not include stamp duty, legal fees or conveyancing costs. Images may depict optional upgrades including fixtures, fencing, landscaping, features, facades, finishes and/or other items which are not included in the stated price. Further information overleaf. For further information, please talk to a New Homes Consultant or visit our website at https://www.gjgardner.com.au/house-and-land-pricing.