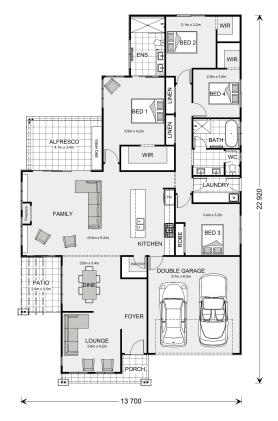

## Allora 254 Display

. Brahman Ave, Lochinvar

Land Area: 931.2 m<sup>2</sup>

Contact Glenn Harvey on 0436444484

## **Inclusions:**

- + 4 Zone Daikin Ducted Air
- + Flooring Including alfresco & Porch tiling
- + Smeg 900 MM Under bench Oven & cooktop
- + 2550MM Ceilings, 3 coat paint system

<sup>\*</sup> Price listed is indicative only and does not include stamp duty, legal fees or conveyancing costs. Images may depict optional upgrades including fixtures, fencing, landscaping, features, facades, finishes and/or other items which are not included in the stated price. Further information overleaf. For further information, please talk to a New Homes Consultant or visit our website at https://www.gjgardner.com.au/house-and-land-pricing.