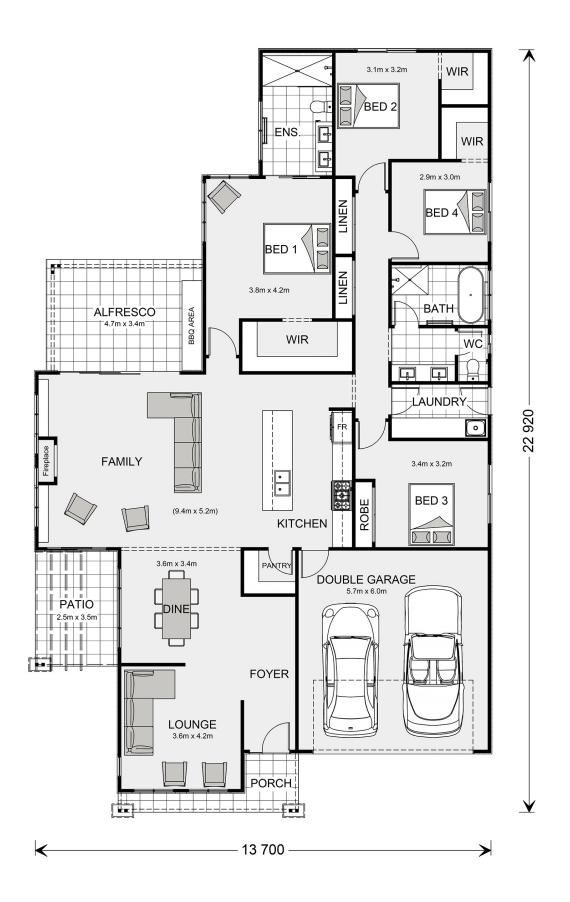

## Allora 254 Display

. Brahman Ave, Lochinvar

Land Area: 931.2 m<sup>2</sup>

Contact Glenn Harvey on 0436444484

## **Inclusions:**

- + 4 Zone Daikin Ducted Air
- + Flooring Including alfresco & Porch tiling
- + Smeg 900 MM Under bench Oven & cooktop
- + 2550MM Ceilings, 3 coat paint system

<sup>\*</sup> Price listed is indicative only and does not include stamp duty, legal fees or conveyancing costs. Images may depict optional upgrades including fixtures, fencing, landscaping, features, facades, finishes and/or other items which are not included in the stated price. Further information overleaf. For further information, please talk to a New Homes Consultant or visit our website at https://www.gjgardner.com.au/house-and-land-pricing.