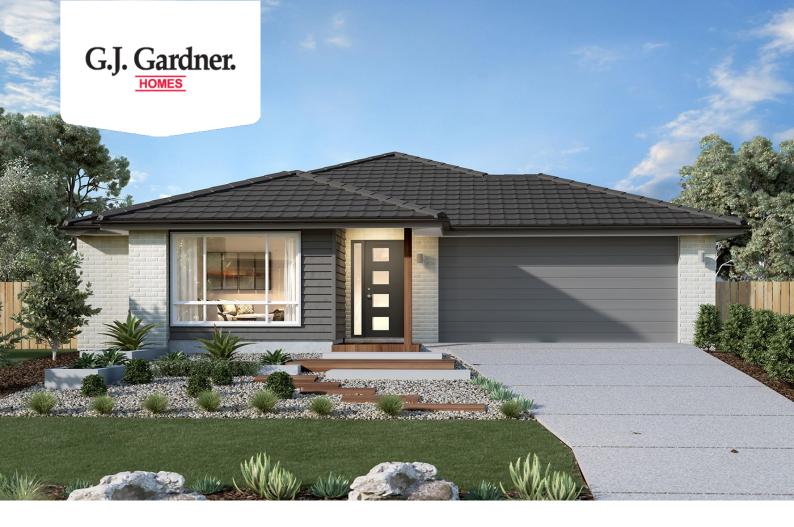

## **Claremont 195**

⊨ 4 🗁 2 🚍 2

11 Twelfth Avenue, Austral

Land Area: 403 m<sup>2</sup>

## Inclusions:

- + REGISTRATION APRIL 2024
- + •40MM STONE TO KITCHEN !!
- + 2.55 CEILING HEIGHTS !!
- + AIR CONDITIONING !!
- + COLOURED & SEALED DRIVEWAY

\* Price listed is indicative only and does not include stamp duty, legal fees or conveyancing costs. Images may depict optional upgrades including fixtures, fencing, landscaping, features, facades, finishes and/or other items which are not included in the stated price. Further information overleaf. For further information, please talk to a New Homes Consultant or visit our website at https://www.gjgardner.com.au/house-and-land-pricing.