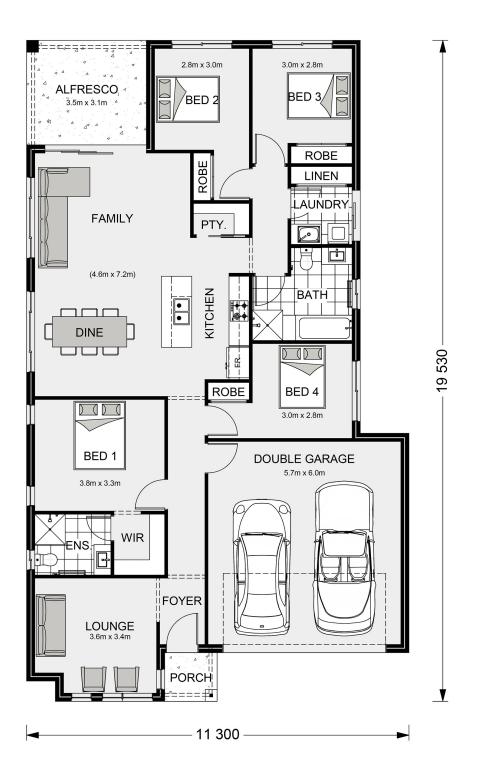

## **Claremont 195**

⊨ 4 🗁 2 🚍 2

11 Twelfth Avenue, Austral

Land Area: 403 m<sup>2</sup>