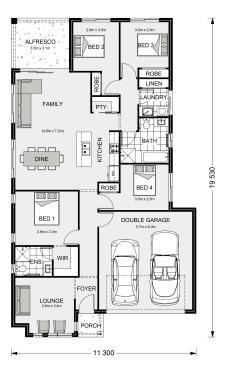

## **Claremont 195**

⊨ 4 🗁 2 🚍 2

11 Twelfth Avenue, Austral

Land Area: 403 m<sup>2</sup>