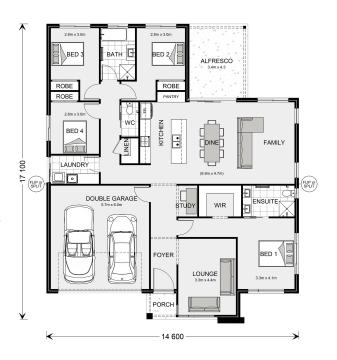

## Fernbank 224

⊨ 4 🗁 2 🚍 2

### **11 Bushland Avenue, Mollymook Beach**

Land Area: 823 m<sup>2</sup>

Contact Benjamin Dundas on 0487 383 198

#### Inclusions:

- + Minutes to Mollymook Beach
- + Close to Schools
- + Stunning Bush Views
- + 5 minutes to the Shopping Centre

\* Price listed is indicative only and does not include stamp duty, legal fees or conveyancing costs. Images may depict optional upgrades including fixtures, fencing, landscaping, features, facades, finishes and/or other items which are not included in the stated price. Further information overleaf. For further information, please talk to a New Homes Consultant or visit our website at https://www.gjgardner.com.au/house-and-land-pricing.