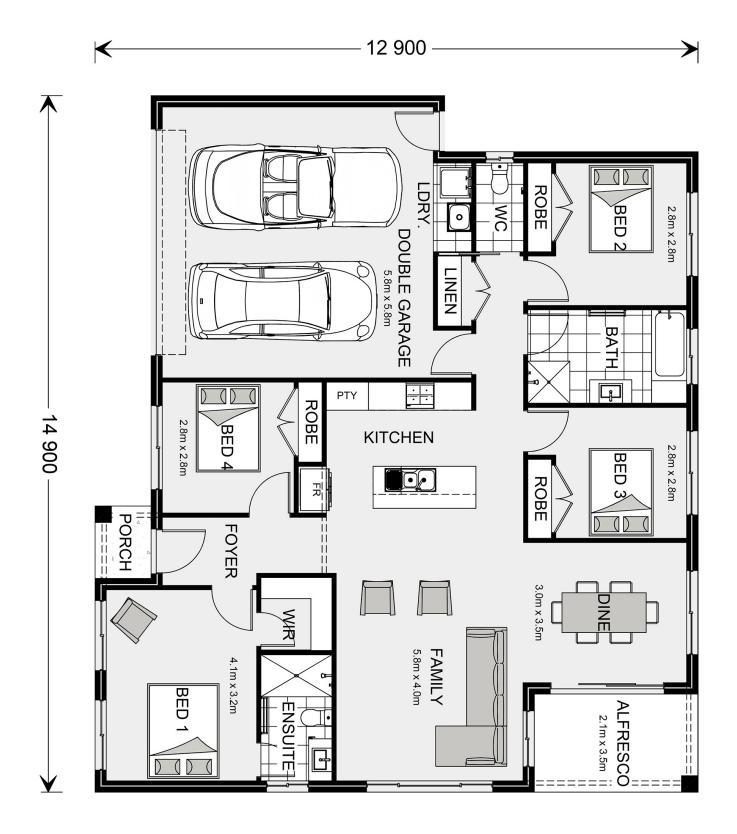

## **Brighton 175 (NSW Only)**

416 Bownds St, Lavington

Land Area: 450 m<sup>2</sup>

Contact Bruce Stewart on +61412054715

<sup>\*</sup> Price listed is indicative only and does not include stamp duty, legal fees or conveyancing costs. Images may depict optional upgrades including fixtures, fencing, landscaping, features, facades, finishes and/or other items which are not included in the stated price. Further information overleaf. For further information, please talk to a New Homes Consultant or visit our website at https://www.gjgardner.com.au/house-and-land-pricing.

<sup>\*</sup> Package price is based on Brighton 175 (NSW Only) standard floor plan and standard façade (may be smaller than façade shown). Package may be subject to developer's design review panel, council final approval and G.J. Gardner Homes procedure of purchase. Package price excludes stamp duty on land, legal fees and conveyancing costs (including 6 Legal/74189757\_2 transfer of title and searches). Prices are current as of May 9, 2024 and are inclusive of GST. Prices may change without notice. Packages are subject to availability. Package subject to two separate contracts relating to the building and the land respectively. Photographs may depict fixtures, finishes and features not supplied by G.J Gardner Homes. Excluded items may include but are not limited to landscaping items such as planter boxes, retaining walls, water features, pergolas, screens, driveways and decorative items such as fencing and outdoor kitchens or barbeques. Photographs may also depict inclusions not forming part of the standard design and which may be subject to additional costs. This design and illustration remains the property of G.J Gardner Homes and may not be reproduced in whole or in part without written consent. For detailed home pricing, please talk to a New Homes Consultant or visit our website at https://www.gjgardner.com.au/house-and-land-pricing. Elite Building Pty Ltd trading as G.J. Gardner Homes - Albury. Builders License NSW 207647C.