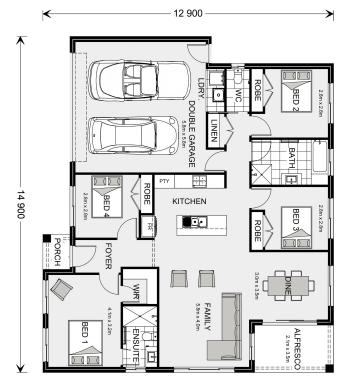

## **Brighton 175 (NSW Only)**

416 Bownds St, Lavington

Land Area: 450 m<sup>2</sup>

Contact Bruce Stewart on +61412054715

<sup>\*</sup> Price listed is indicative only and does not include stamp duty, legal fees or conveyancing costs. Images may depict optional upgrades including fixtures, fencing, landscaping, features, facades, finishes and/or other items which are not included in the stated price. Further information overleaf. For further information, please talk to a New Homes Consultant or visit our website at https://www.gjgardner.com.au/house-and-land-pricing.

<sup>\*</sup> Package price is based on Brighton 175 (NSW Only) standard floor plan and standard façade (may be smaller than façade shown). Package may be subject to developer's design review panel, council final approval and G.J. Gardner Homes procedure of purchase. Package price excludes stamp duty on land, legal fees and conveyancing costs (including 6 Legal/74189757\_2 transfer of title and searches). Prices are current as of May 9, 2024 and are inclusive of GST. Prices may change without notice. Packages are subject to availability. Package subject to two separate contracts relating to the building and the land respectively. Photographs may depict fixtures, finishes and features not supplied by G.J Gardner Homes. Excluded items may include but are not limited to landscaping items such as planter boxes, retaining walls, water features, pergolas, screens, driveways and decorative items such as fencing and outdoor kitchens or barbeques. Photographs may also depict inclusions not forming part of the standard design and which may be subject to additional costs. This design and illustration remains the property of G.J Gardner Homes and may not be reproduced in whole or in part without written consent. For detailed home pricing, please talk to a New Homes Consultant or visit our website at https://www.gjgardner.com.au/house-and-land-pricing. Elite Building Pty Ltd trading as G.J. Gardner Homes - Albury. Builders License NSW 207647C.