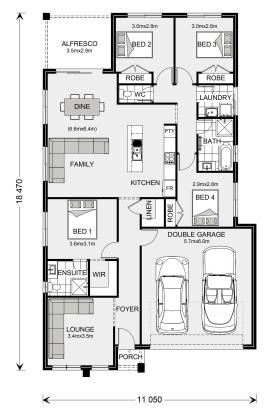

## **Brookfield 187 (NSW Only)**

## Inclusions:

- + Smeg Cooking Appliances
- + H Class Engineered Slab
- + Carpet to Bedrooms Tiles to Wet areas
- + Vinyl Timber Planks to remaining rooms
- + 7 Star Rating

<sup>\*</sup> Price listed is indicative only and does not include stamp duty, legal fees or conveyancing costs. Images may depict optional upgrades including fixtures, fencing, landscaping, features, facades, finishes and/or other items which are not included in the stated price. Further information overleaf. For further information, please talk to a New Homes Consultant or visit our website at https://www.gjgardner.com.au/house-and-land-pricing.