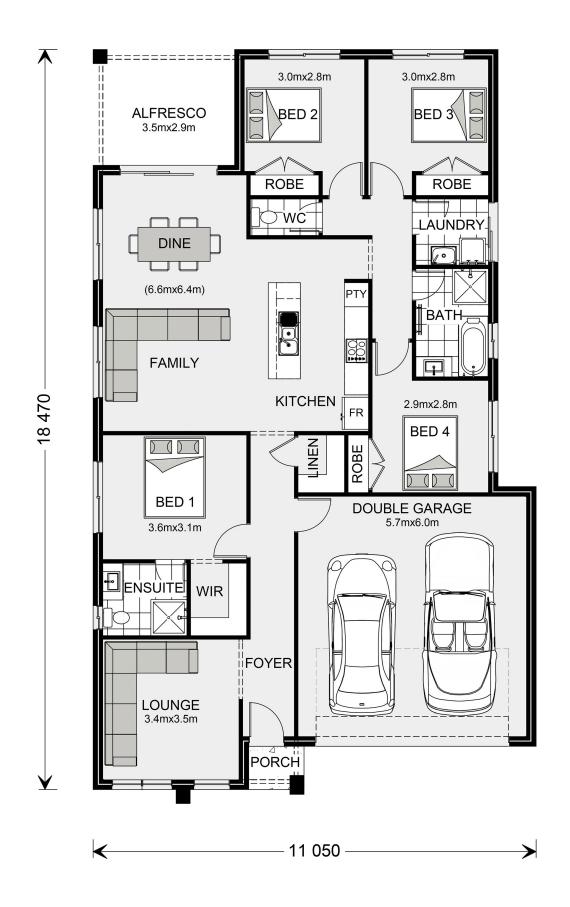

## **Brookfield 187 (NSW Only)**

## Inclusions:

- + Smeg Cooking Appliances
- + H Class Engineered Slab
- + Carpet to Bedrooms Tiles to Wet areas
- + Vinyl Timber Planks to remaining rooms
- + 7 Star Rating

<sup>\*</sup> Price listed is indicative only and does not include stamp duty, legal fees or conveyancing costs. Images may depict optional upgrades including fixtures, fencing, landscaping, features, facades, finishes and/or other items which are not included in the stated price. Further information overleaf. For further information, please talk to a New Homes Consultant or visit our website at https://www.gjgardner.com.au/house-and-land-pricing.