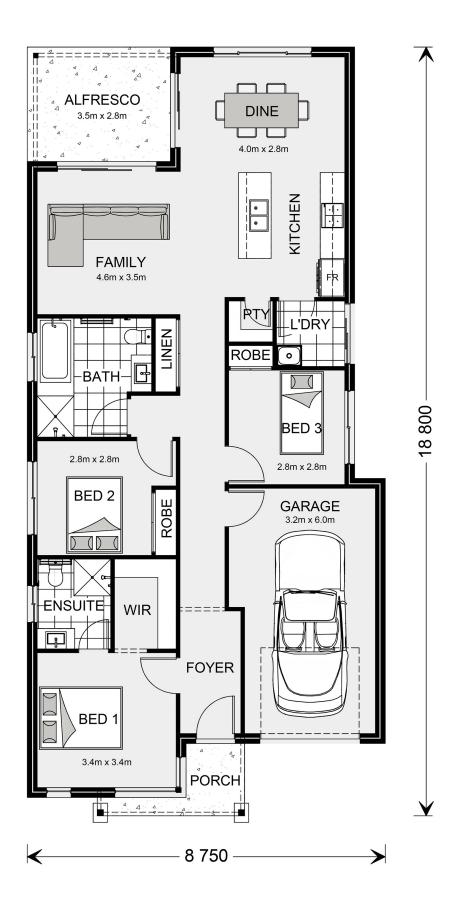

## **Inclusions:**

- + Ducted reverse-cycle air conditioning
- + Stainless steel appliances in Kitchen
- + Tiles to common areas, carpet to bedrooms
- + Soft landscaping and driveway allowance
- + Blinds to windows

<sup>\*</sup> Package price is based on Kurrajong 150 standard floor plan and standard façade (may be smaller than façade shown). Package may be subject to developer's design review panel, council final approval and G.J. Gardner Homes procedure of purchase. Package price excludes stamp duty on land, legal fees and conveyancing costs (including 6 Legal/74189757\_2 transfer of title and searches). Prices are current as of May 9, 2024 and are inclusive of GST. Prices may change without notice. Packages are subject to availability. Package subject to two separate contracts relating to the building and the land respectively. Photographs may depict fixtures, finishes and features not supplied by G.J Gardner Homes. Excluded items may include but are not limited to landscaping items such as planter boxes, retaining walls, water features, pergolas, screens, driveways and decorative items such as fencing and outdoor kitchens or barbeques. Photographs may also depict inclusions not forming part of the standard design and which may be subject to additional costs. This design and illustration remains the property of G.J Gardner Homes and may not be reproduced in whole or in part without written consent. For detailed home pricing, please talk to a New Homes Consultant or visit our website at https://www.gjgardner.com.au/house-and-land-pricing. A Team Building Group Pty Ltd trading as G.J. Gardner Homes Sydney - North West. Builders License 274553C.