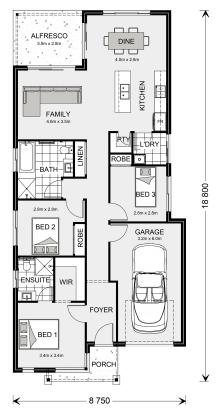

## **Inclusions:**

- + Ducted reverse-cycle air conditioning
- + Stainless steel appliances in Kitchen
- + Tiles to common areas, carpet to bedrooms
- + Soft landscaping and driveway allowance
- + Blinds to windows

<sup>\*</sup> Package price is based on Kurrajong 150 standard floor plan and standard façade (may be smaller than façade shown). Package may be subject to developer's design review panel, council final approval and G.J. Gardner Homes procedure of purchase. Package price excludes stamp duty on land, legal fees and conveyancing costs (including 6 Legal/74189757\_2 transfer of title and searches). Prices are current as of May 9, 2024 and are inclusive of GST. Prices may change without notice. Packages are subject to availability. Package subject to two separate contracts relating to the building and the land respectively. Photographs may depict fixtures, finishes and features not supplied by G.J Gardner Homes. Excluded items may include but are not limited to landscaping items such as planter boxes, retaining walls, water features, pergolas, screens, driveways and decorative items such as fencing and outdoor kitchens or barbeques. Photographs may also depict inclusions not forming part of the standard design and which may be subject to additional costs. This design and illustration remains the property of G.J Gardner Homes and may not be reproduced in whole or in part without written consent. For detailed home pricing, please talk to a New Homes Consultant or visit our website at https://www.gjgardner.com.au/house-and-land-pricing. A Team Building Group Pty Ltd trading as G.J. Gardner Homes Sydney - North West. Builders License 274553C.