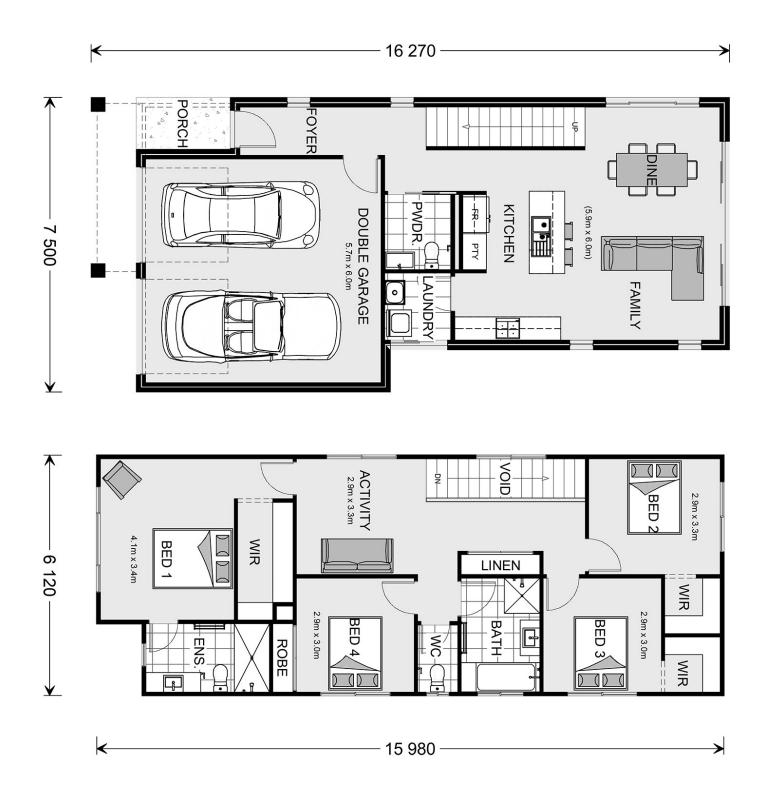

## Carlton 200

Lot 108 Galgalyung St, Austral

Land Area: 310 m<sup>2</sup>

Contact Steve Polder on 0420886826

## **Inclusions:**

- + 2.7m CELING HEIGHTS TO GROUND FLOOR
- + DUCTED ACTRON AIR-CONDITIONING

<sup>\*</sup> Price listed is indicative only and does not include stamp duty, legal fees or conveyancing costs. Images may depict optional upgrades including fixtures, fencing, landscaping, features, facades, finishes and/or other items which are not included in the stated price. Further information overleaf. For further information, please talk to a New Homes Consultant or visit our website at https://www.gjgardner.com.au/house-and-land-pricing.