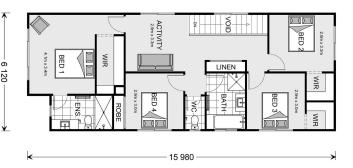

## Carlton 200

Lot 108 Galgalyung St, Austral

Land Area: 310 m<sup>2</sup>

Contact Steve Polder on 0420886826

## **Inclusions:**

- + 2.7m CELING HEIGHTS TO GROUND FLOOR
- + DUCTED ACTRON AIR-CONDITIONING

<sup>\*</sup> Price listed is indicative only and does not include stamp duty, legal fees or conveyancing costs. Images may depict optional upgrades including fixtures, fencing, landscaping, features, facades, finishes and/or other items which are not included in the stated price. Further information overleaf. For further information, please talk to a New Homes Consultant or visit our website at https://www.gjgardner.com.au/house-and-land-pricing.