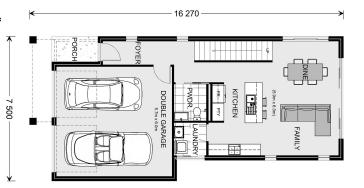

## Carlton 200

Lot 108 Galgalyung St, Austral

Land Area: 310 m<sup>2</sup>

Contact Steve Polder on 0420886826

## **Inclusions:**

- + 2.7m CELING HEIGHTS TO GROUND FLOOR
- + DUCTED ACTRON AIR-CONDITIONING

<sup>\*</sup> Price listed is indicative only and does not include stamp duty, legal fees or conveyancing costs. Images may depict optional upgrades including fixtures, fencing, landscaping, features, facades, finishes and/or other items which are not included in the stated price. Further information overleaf. For further information, please talk to a New Homes Consultant or visit our website at https://www.gjgardner.com.au/house-and-land-pricing.