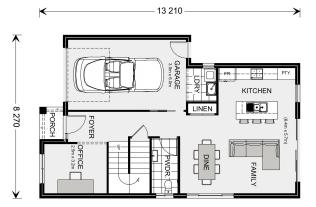

## Parkdale 179

Lot 107 Littoral Way, Box Hill

Land Area: 265 m<sup>2</sup>

Contact James Gosselin on +61423676138

\* Package price is based on Parkdale 179 standard floor plan and standard façade (may be smaller than façade shown). Package may be subject to developer's design review panel, council final approval and G.J. Gardner Homes procedure of purchase. Package price excludes stamp duty on land, legal fees and conveyancing costs (including 6 Legal/74189757\_2 transfer of title and searches). Prices are current as of May 9, 2024 and are inclusive of GST. Prices may change without notice. Packages are subject to availability. Package subject to two separate contracts relating to the building and the land respectively. Photographs may depict fixtures, finishes and features not supplied by G.J Gardner Homes. Excluded items may include but are not limited to landscaping items such as planter boxes, retaining walls, water features, pergolas, screens, driveways and decorative items such as fencing and outdoor kitchens or barbeques. Photographs may also depict inclusions not forming part of the standard design and which may be subject to additional costs. This design and illustration remains the property of G.J Gardner Homes and may not be reproduced in whole or in part without written consent. For detailed home pricing, please talk to a New Homes Consultant or visit our website at https://www.gjgardner.com.au/house-and-land-pricing. A Team Building Group Pty Ltd trading as G.J. Gardner Homes Sydney - North West. Builders License 274553C.