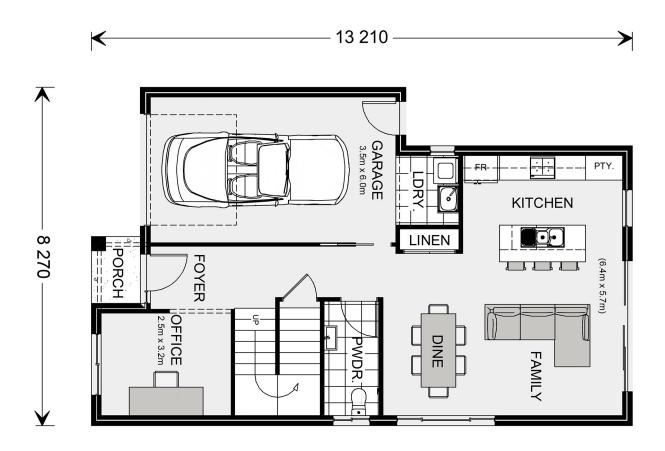

## Parkdale 179

Lot 107 Littoral Way, Box Hill

Land Area: 265 m<sup>2</sup>

Contact James Gosselin on +61423676138

\* Package price is based on Parkdale 179 standard floor plan and standard façade (may be smaller than façade shown). Package may be subject to developer's design review panel, council final approval and G.J. Gardner Homes procedure of purchase. Package price excludes stamp duty on land, legal fees and conveyancing costs (including 6 Legal/74189757\_2 transfer of title and searches). Prices are current as of May 9, 2024 and are inclusive of GST. Prices may change without notice. Packages are subject to availability. Package subject to two separate contracts relating to the building and the land respectively. Photographs may depict fixtures, finishes and features not supplied by G.J Gardner Homes. Excluded items may include but are not limited to landscaping items such as planter boxes, retaining walls, water features, pergolas, screens, driveways and decorative items such as fencing and outdoor kitchens or barbeques. Photographs may also depict inclusions not forming part of the standard design and which may be subject to additional costs. This design and illustration remains the property of G.J Gardner Homes and may not be reproduced in whole or in part without written consent. For detailed home pricing, please talk to a New Homes Consultant or visit our website at https://www.gjgardner.com.au/house-and-land-pricing. A Team Building Group Pty Ltd trading as G.J. Gardner Homes Sydney - North West. Builders License 274553C.