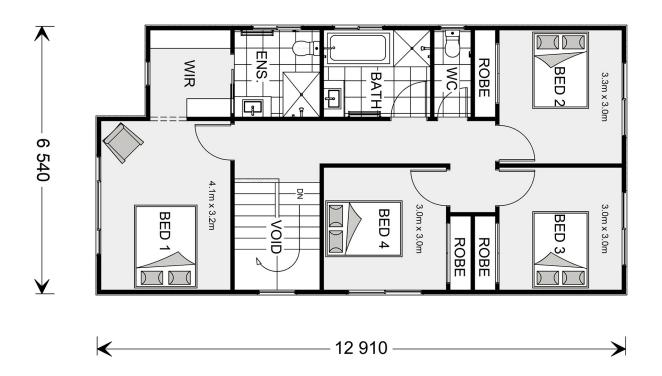

## Parkdale 179

Lot 107 Littoral Way, Box Hill

Land Area: 265 m<sup>2</sup>

Contact James Gosselin on +61423676138