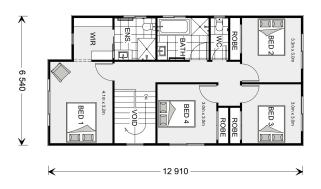

## Parkdale 179

Lot 107 Littoral Way, Box Hill

Land Area: 265 m<sup>2</sup>

Contact James Gosselin on +61423676138

\* Package price is based on Parkdale 179 standard floor plan and standard façade (may be smaller than façade shown). Package may be subject to developer's design review panel, council final approval and G.J. Gardner Homes procedure of purchase. Package price excludes stamp duty on land, legal fees and conveyancing costs (including 6 Legal/74189757\_2 transfer of title and searches). Prices are current as of May 9, 2024 and are inclusive of GST. Prices may change without notice. Packages are subject to availability. Package subject to two separate contracts relating to the building and the land respectively. Photographs may depict fixtures, finishes and features not supplied by G.J Gardner Homes. Excluded items may include but are not limited to landscaping items such as planter boxes, retaining walls, water features, pergolas, screens, driveways and decorative items such as fencing and outdoor kitchens or barbeques. Photographs may also depict inclusions not forming part of the standard design and which may be subject to additional costs. This design and illustration remains the property of G.J Gardner Homes and may not be reproduced in whole or in part without written consent. For detailed home pricing, please talk to a New Homes Consultant or visit our website at https://www.gjgardner.com.au/house-and-land-pricing. A Team Building Group Pty Ltd trading as G.J. Gardner Homes Sydney - North West. Builders License 274553C.