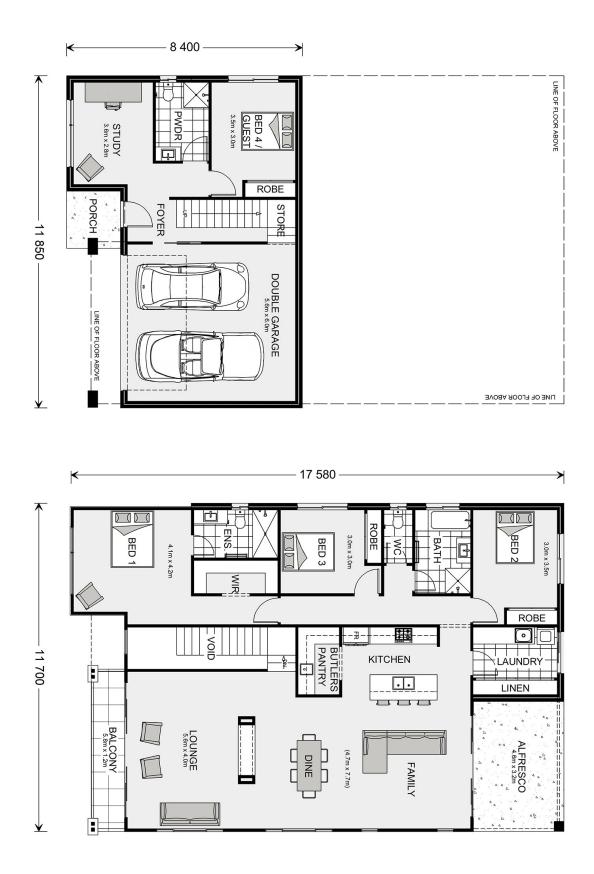

## Stamford 285

⊨ 4 🗁 3 🚍 2

#### Inclusions:

- + Concrete driveway
- + Carpet and vinyl plank floor coverings throughout (tiles to all wet areas)
- + 60cm Smeg appliances to Kitchen (cooktop, oven, rangehood, dishwasher)
- + Mitsubishi Inverter Reverse Cycle A/C
- + LED downlights
- + Clothesline