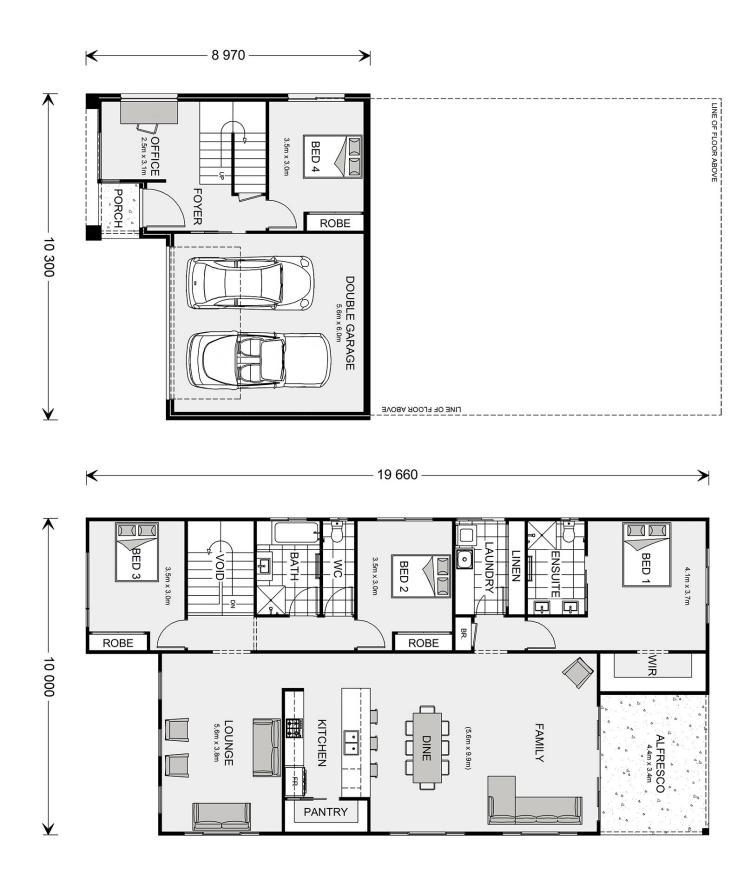

## **Ashgrove 261**

Lot 106 Eden Cove, Eden

Land Area: 742.9 m<sup>2</sup>

Contact Stephanie Smith on 0264956200

## Inclusions:

- + Concrete driveway
- + Carpet and vinyl plank floor coverings throughout (tiles to all wet areas)
- + 60cm Smeg appliances to Kitchen (cooktop, oven, rangehood, dishwasher)
- + Mitsubishi Inverter Reverse Cycle A/C
- + LED downlights
- + Clothesline