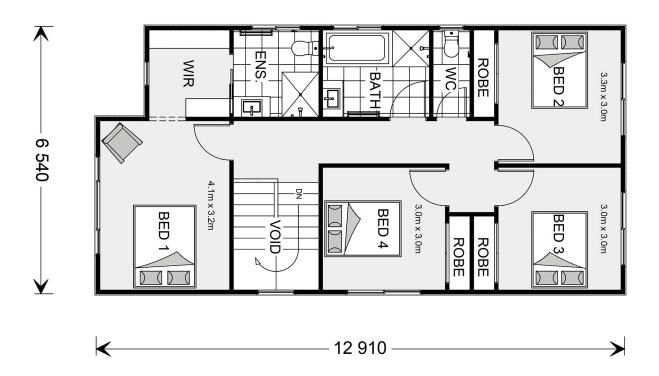

$1,057,888\*

## Parkdale 179

TBA Seventeenth Ave, Austral

Land Area: 315 m<sup>2</sup>

Contact Steve Polder on 0420886826

## **Inclusions:**

- + 7 STAR ENERGY RATING
- + MATTE BLACK TAPWARE
- + FLOOR COVERINGS THROUGHOUT
- + 2.7M CEILING HEIGHTS TO GROUND FLOOR
- + COLOURED CONCRETE DRIVEWAY
- + FULLY DUCTED ACTRON AIR-CONDITIONING





<sup>\*</sup> Price listed is indicative only and does not include stamp duty, legal fees or conveyancing costs. Images may depict optional upgrades including fixtures, fencing, landscaping, features, facades, finishes and/or other items which are not included in the stated price. Further information overleaf. For further information, please talk to a New Homes Consultant or visit our website at https://www.gjgardner.com.au/house-and-land-pricing.





\* Package price is based on Parkdale 179 standard floor plan and standard façade (may be smaller than façade shown). Package may be subject to developer's design review panel, council final approval and G.J. Gardner Homes procedure of purchase. Package price excludes stamp duty on land, legal fees and conveyancing costs (including 6 Legal/74189757\_2 transfer of title and searches). Prices are current as of May 18, 2024 and are inclusive of GST. Prices may change without notice. Packages are subject to availability. Package subject to two separate contracts relating to the building and the land respectively. Photographs may depict fixtures, finishes and features not supplied by G.J Gardner Homes. Excluded items may include but are not limited to landscaping items such as planter boxes,