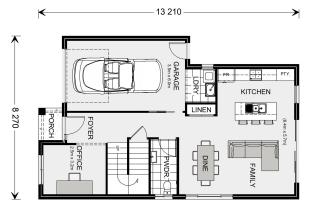

## Parkdale 179

TBA Seventeenth Ave, Austral

Land Area: 315 m<sup>2</sup>

Contact Steve Polder on 0420886826