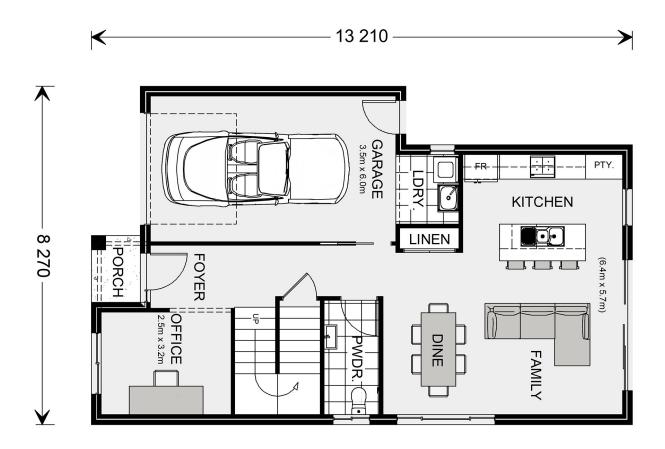

## Parkdale 179

TBA Seventeenth Ave, Austral

Land Area: 315 m<sup>2</sup>

Contact Steve Polder on 0420886826