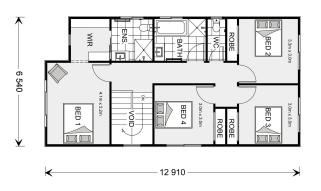

## Parkdale 179

TBA Seventeenth Ave, Austral

Land Area: 315 m<sup>2</sup>

Contact Steve Polder on 0420886826