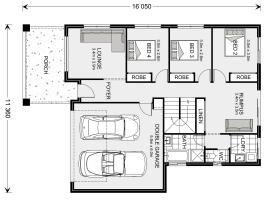

## Bermagui 286 (NSW Only)

⊨ 4 🗁 2.5 🛱 2

#### Inclusions:

- + Main Living Areas on the Upper Floor
- + Two freestanding residences
- + Customisable floorplans

\* Price listed is indicative only and does not include stamp duty, legal fees or conveyancing costs. Images may depict optional upgrades including fixtures, fencing, landscaping, features, facades, finishes and/or other items which are not included in the stated price. Further information overleaf. For further information, please talk to a New Homes Consultant or visit our website at https://www.gjgardner.com.au/house-and-land-pricing.