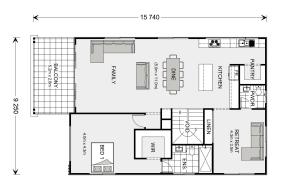

## Bermagui 286 (NSW Only)

⊨ 4 🗁 2.5 🛱 2

#### Inclusions:

- + Main Living Areas on the Upper Floor
- + Two freestanding residences
- + Customisable floorplans

\* Price listed is indicative only and does not include stamp duty, legal fees or conveyancing costs. Images may depict optional upgrades including fixtures, fencing, landscaping, features, facades, finishes and/or other items which are not included in the stated price. Further information overleaf. For further information, please talk to a New Homes Consultant or visit our website at https://www.gjgardner.com.au/house-and-land-pricing.