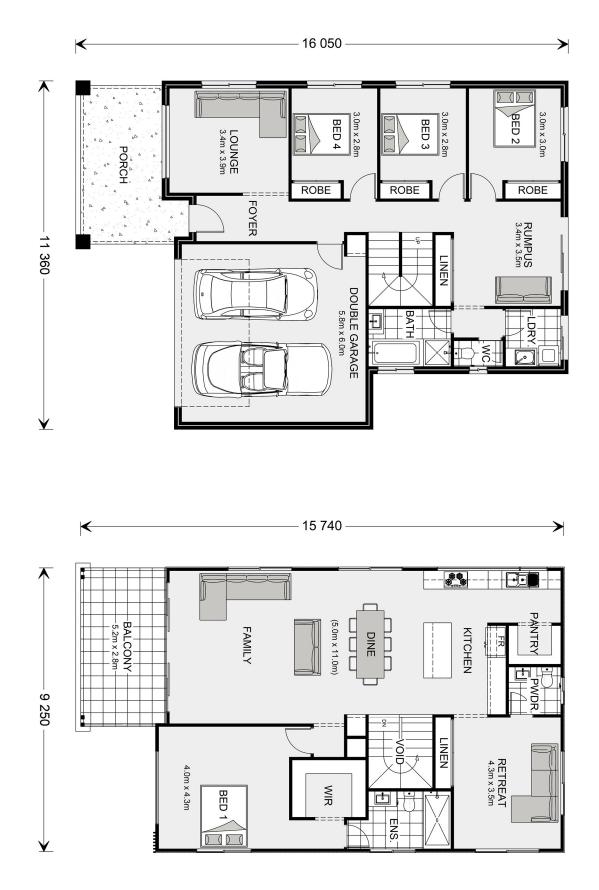

## Bermagui 286 (NSW Only)

⊨ 4 🗁 2.5 🛱 2

#### Inclusions:

- + Main Living Areas on the Upper Floor
- + Two freestanding residences
- + Customisable floorplans

\* Price listed is indicative only and does not include stamp duty, legal fees or conveyancing costs. Images may depict optional upgrades including fixtures, fencing, landscaping, features, facades, finishes and/or other items which are not included in the stated price. Further information overleaf. For further information, please talk to a New Homes Consultant or visit our website at https://www.gjgardner.com.au/house-and-land-pricing.