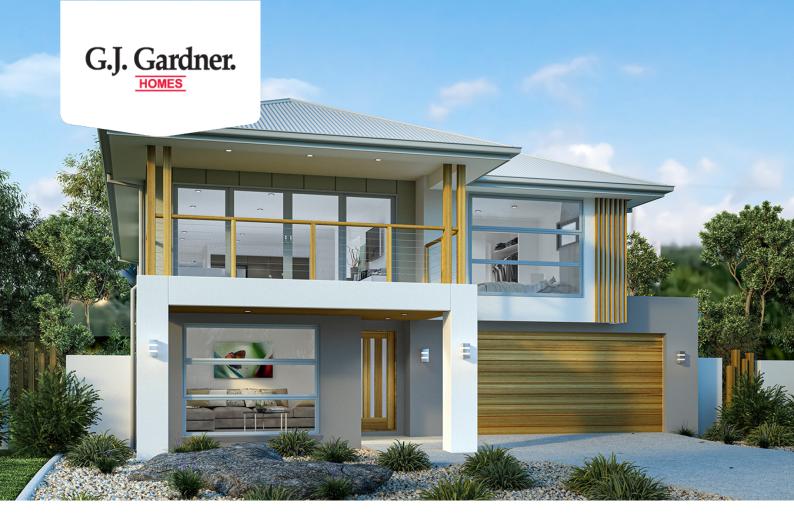

## Bermagui 286 (NSW Only)

⊨ 4 🗁 2.5 🛱 2

### 102 Platypus Park, Goonellabah

Land Area: 937 m<sup>2</sup>

#### Inclusions:

- + Main Living Areas on the Upper Floor
- + Two freestanding residences
- + Customisable floorplans

\* Price listed is indicative only and does not include stamp duty, legal fees or conveyancing costs. Images may depict optional upgrades including fixtures, fencing, landscaping, features, facades, finishes and/or other items which are not included in the stated price. Further information overleaf. For further information, please talk to a New Homes Consultant or visit our website at https://www.gjgardner.com.au/house-and-land-pricing.