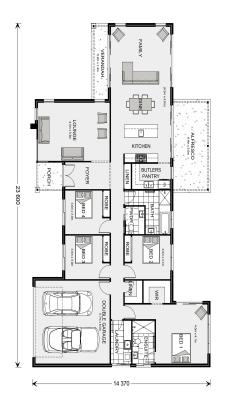

## Chadwick 260

Lot 101 Wirraway Boulevarde, Badagarang

Land Area: 747 m<sup>2</sup>

Contact Caton Hicks on 0428 042 484

## Inclusions:

- + Ultimate Inclusions
- + Hamptons Facade
- + Carpet & Vinyl Floor Coverings
- + 2.7m Ceilings with 2340 Internal Doors
- + 40mm Stone Benches in the Kitchen with a 900 Induction Cooktop & 900 Oven
- + Ducted Air Con & a 6.5kw 15 Panel Solar System