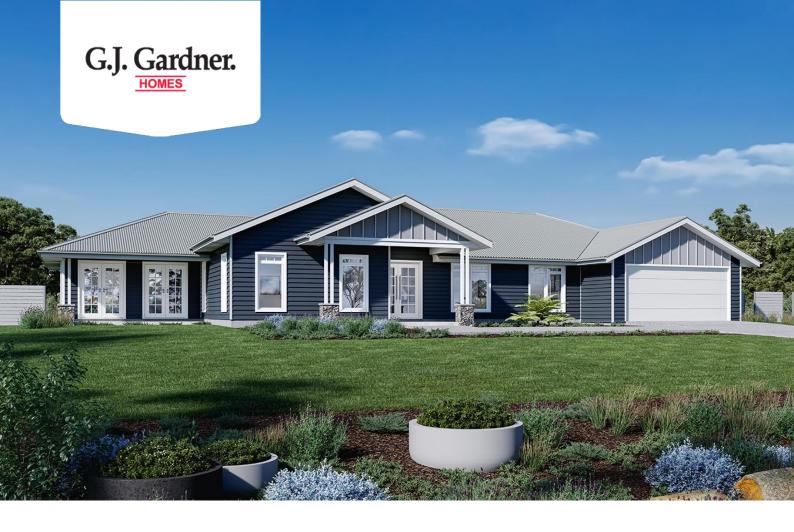

## House & Land Package

\$1,280,000°

## Chadwick 260

Lot 101 Wirraway Boulevarde, Badagarang

Land Area: 747 m<sup>2</sup>

Contact Caton Hicks on 0428 042 484

## Inclusions:

- + Ultimate Inclusions
- + Hamptons Facade
- + Carpet & Vinyl Floor Coverings
- + 2.7m Ceilings with 2340 Internal Doors
- + 40mm Stone Benches in the Kitchen with a 900 Induction Cooktop & 900 Oven
- + Ducted Air Con & a 6.5kw 15 Panel Solar System