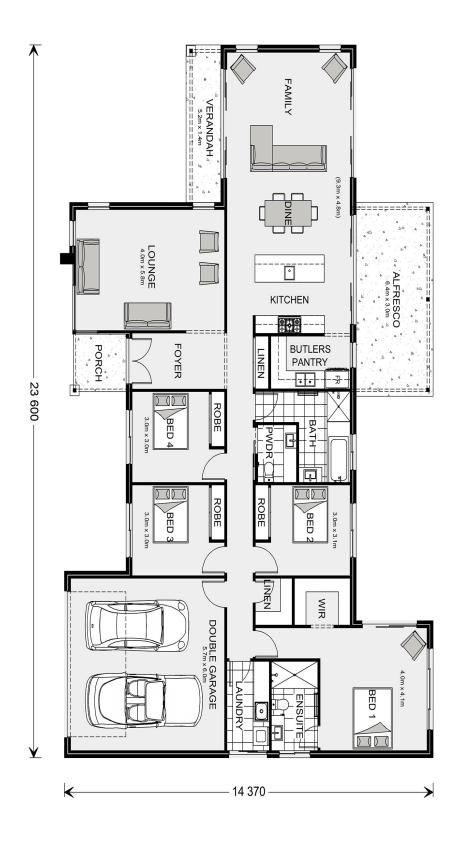

## Chadwick 260

Lot 101 Wirraway Boulevarde, Badagarang

Land Area: 747 m<sup>2</sup>

Contact Caton Hicks on 0428 042 484

## Inclusions:

- + Ultimate Inclusions
- + Hamptons Facade
- + Carpet & Vinyl Floor Coverings
- + 2.7m Ceilings with 2340 Internal Doors
- + 40mm Stone Benches in the Kitchen with a 900 Induction Cooktop & 900 Oven
- + Ducted Air Con & a 6.5kw 15 Panel Solar System