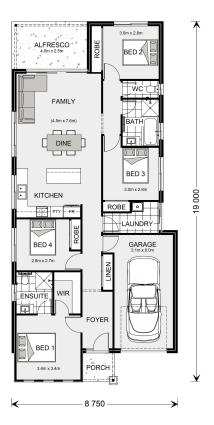

## Calderwood 153 (NSW Only)

⊨ 4 🗁 2 🚍 1

### Lot 10 Tenth Ave, Austral

Land Area: 300 m<sup>2</sup>

Contact Steve Polder on 0420886826