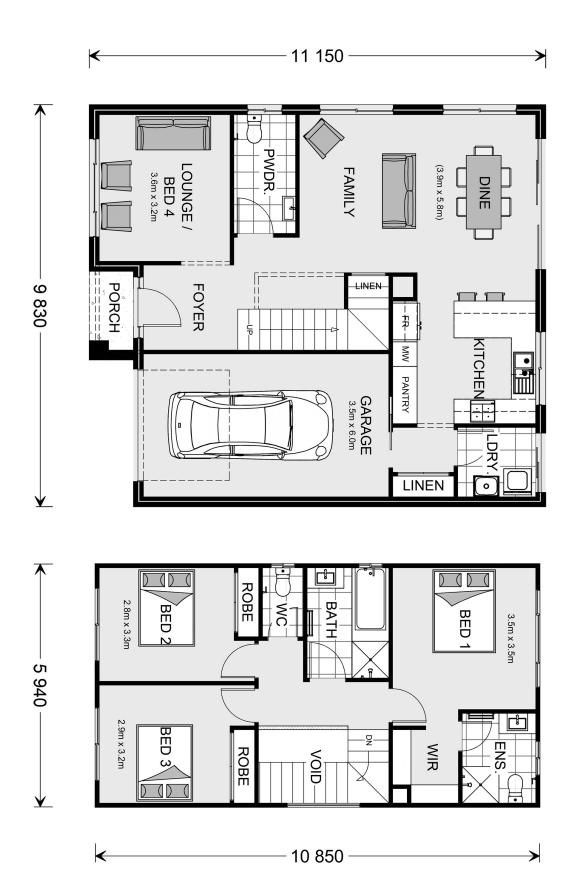

## Cranbourne 170

**≥** 3 **□** 2.5 **□** 1

## Inclusions:

- + Designer Inclusions and Finishes
- + 90cm Smeg Freestanding Cooker, Rangehood and Dishwasher
- + Carpet to Bedrooms and Tiles to Living Areas
- + Stone Tops to Kitchen, Laundry, Bathroom and Ensuite
- + Reverse Cycle Ducted Air Con
- + Flexibility to Customise Design to Suit Your Lifestyle Including Ability to Add Second Garage