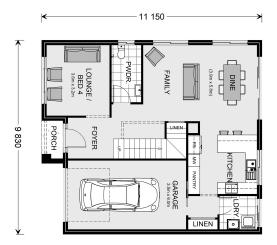

## Cranbourne 170

**≥** 3 **□** 2.5 **□** 1

## Inclusions:

- + Designer Inclusions and Finishes
- + 90cm Smeg Freestanding Cooker, Rangehood and Dishwasher
- + Carpet to Bedrooms and Tiles to Living Areas
- + Stone Tops to Kitchen, Laundry, Bathroom and Ensuite
- + Reverse Cycle Ducted Air Con
- + Flexibility to Customise Design to Suit Your Lifestyle Including Ability to Add Second Garage