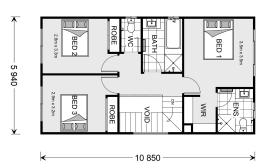

## Cranbourne 170

**≥** 3 **□** 2.5 **□** 1

## Inclusions:

- + Designer Inclusions and Finishes
- + 90cm Smeg Freestanding Cooker, Rangehood and Dishwasher
- + Carpet to Bedrooms and Tiles to Living Areas
- + Stone Tops to Kitchen, Laundry, Bathroom and Ensuite
- + Reverse Cycle Ducted Air Con
- + Flexibility to Customise Design to Suit Your Lifestyle Including Ability to Add Second Garage