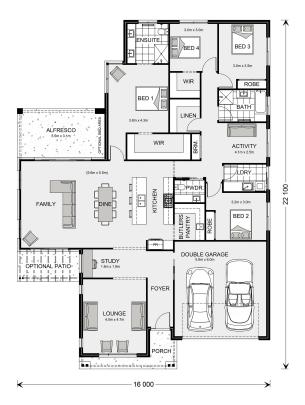

## Allora 280 (Pre-NCC)

Lot 1,50 Watson Rd, Moss Vale

Land Area: 1000 m<sup>2</sup>

Contact Sandeep Kumar on 0414 829 818

## **Inclusions:**

- + Optional Patio
- + Optional BBQ Area
- + Ducted Aircon

<sup>\*</sup> Price listed is indicative only and does not include stamp duty, legal fees or conveyancing costs. Images may depict optional upgrades including fixtures, fencing, landscaping, features, facades, finishes and/or other items which are not included in the stated price. Further information overleaf. For further information, please talk to a New Homes Consultant or visit our website at https://www.gjgardner.com.au/house-and-land-pricing.