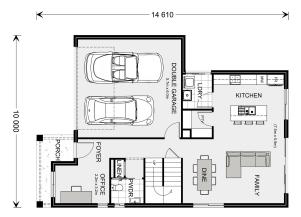

## Sandringham 200

88 Harkness Road, Oakville

Land Area: 832.3 m<sup>2</sup>

Contact Michael Braund on 02 4577 7842

\* Package price is based on Sandringham 200 standard floor plan and standard façade (may be smaller than façade shown). Package may be subject to developer's design review panel, council final approval and G.J. Gardner Homes procedure of purchase. Package price excludes stamp duty on land, legal fees and conveyancing costs (including 6 Legal/74189757\_2 transfer of title and searches). Prices are current as of May 18, 2024 and are inclusive of GST. Prices may change without notice. Packages are subject to availability. Package subject to two separate contracts relating to the building and the land respectively. Photographs may depict fixtures, finishes and features not supplied by G.J Gardner Homes. Excluded items may include but are not limited to landscaping items such as planter boxes, retaining walls, water features, pergolas, screens, driveways and decorative items such as fencing and outdoor kitchens or barbeques. Photographs may also depict inclusions not forming part of the standard design and which may be subject to additional costs. This design and illustration remains the property of G.J Gardner Homes and may not be reproduced in whole or in part without written consent. For detailed home pricing, please talk to a New Homes Consultant or visit our website at https://www.gjgardner.com.au/house-and-land-pricing. MGB Carpentry and Construction Pty Ltd trading as G.J. Gardner Homes - Hawkesbury. Builders License 320727C.