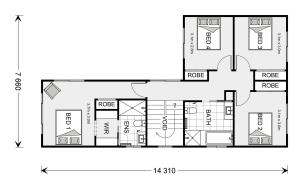

## Sandringham 200

88 Harkness Road, Oakville

Land Area: 832.3 m<sup>2</sup>

Contact Michael Braund on 02 4577 7842

\* Package price is based on Sandringham 200 standard floor plan and standard façade (may be smaller than façade shown). Package may be subject to developer's design review panel, council final approval and G.J. Gardner Homes procedure of purchase. Package price excludes stamp duty on land, legal fees and conveyancing costs (including 6 Legal/74189757\_2 transfer of title and searches). Prices are current as of May 18, 2024 and are inclusive of GST. Prices may change without notice. Packages are subject to availability. Package subject to two separate contracts relating to the building and the land respectively. Photographs may depict fixtures, finishes and features not supplied by G.J Gardner Homes. Excluded items may include but are not limited to landscaping items such as planter boxes, retaining walls, water features, pergolas, screens, driveways and decorative items such as fencing and outdoor kitchens or barbeques. Photographs may also depict inclusions not forming part of the standard design and which may be subject to additional costs. This design and illustration remains the property of G.J Gardner Homes and may not be reproduced in whole or in part without written consent. For detailed home pricing, please talk to a New Homes Consultant or visit our website at https://www.gjgardner.com.au/house-and-land-pricing. MGB Carpentry and Construction Pty Ltd trading as G.J. Gardner Homes - Hawkesbury. Builders License 320727C.