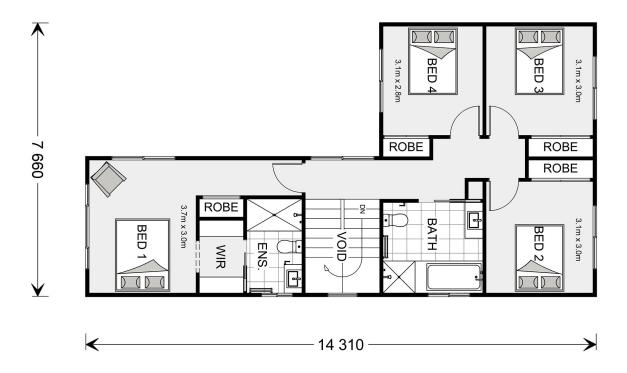

## Sandringham 200

88 Harkness Road, Oakville

Land Area: 832.3 m<sup>2</sup>

Contact Michael Braund on 02 4577 7842