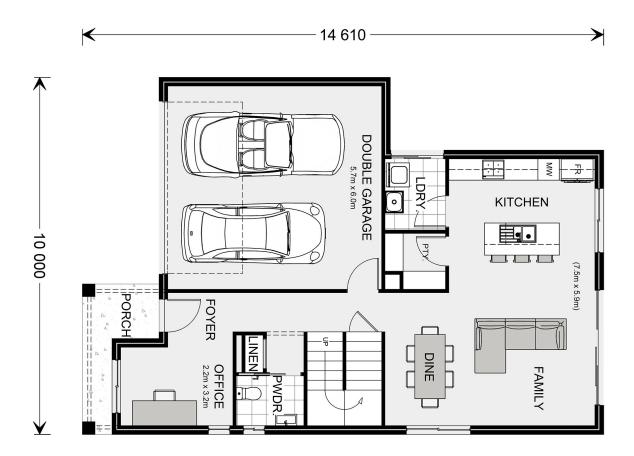

## Sandringham 200

88 Harkness Road, Oakville

Land Area: 832.3 m<sup>2</sup>

Contact Michael Braund on 02 4577 7842

\* Package price is based on Sandringham 200 standard floor plan and standard façade (may be smaller than façade shown). Package may be subject to developer's design review panel, council final approval and G.J. Gardner Homes procedure of purchase. Package price excludes stamp duty on land, legal fees and conveyancing costs (including 6 Legal/74189757\_2 transfer of title and searches). Prices are current as of May 18, 2024 and are inclusive of GST. Prices may change without notice. Packages are subject to availability. Package subject to two separate contracts relating to the building and the land respectively. Photographs may depict fixtures, finishes and features not supplied by G.J Gardner Homes. Excluded items may include but are not limited to landscaping items such as planter boxes, retaining walls, water features, pergolas, screens, driveways and decorative items such as fencing and outdoor kitchens or barbeques. Photographs may also depict inclusions not forming part of the standard design and which may be subject to additional costs. This design and illustration remains the property of G.J Gardner Homes and may not be reproduced in whole or in part without written consent. For detailed home pricing, please talk to a New Homes Consultant or visit our website at https://www.gjgardner.com.au/house-and-land-pricing. MGB Carpentry and Construction Pty Ltd trading as G.J. Gardner Homes - Hawkesbury. Builders License 320727C.