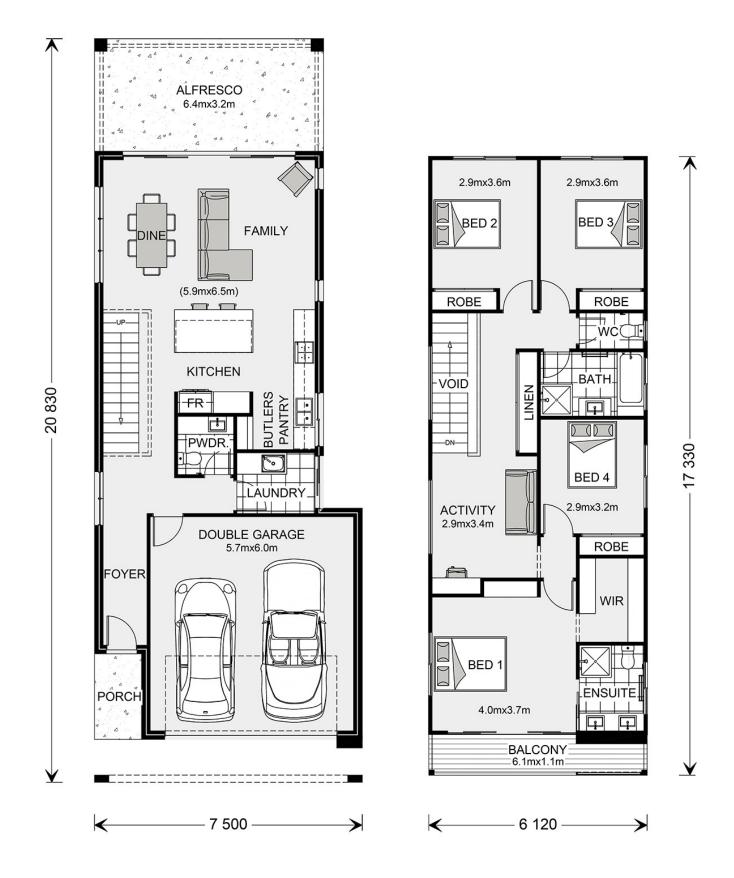

6 120

≻

\* Price listed is indicative only and does not include stamp duty, legal fees or conveyancing costs. Images may depict optional upgrades including fixtures, fencing, landscaping, features, facades, finishes and/or other items which are not included in the stated price. Further information overleaf. For further information, please talk to a New Homes Consultant or visit our website at https://www.gjgardner.com.au/house-and-land-pricing.

20 830 -

\* Package price is based on Pine Rivers 239 (NSW Only) standard floor plan and standard façade (may be smaller than façade shown). Package may be subject to developer's design review panel, council final approval and G.J. Gardner Homes procedure of purchase. Package price excludes stamp duty on land, legal fees and conveyancing costs (including 6 Legal/74189757\_2 transfer of title and searches). Prices are current as of May 20, 2024 and are inclusive of GST. Prices may change without notice. Packages are subject to availability. Package subject to two separate contracts relating to the building and the land respectively. Photographs may depict fixtures, finishes and features not supplied by G.J Gardner Homes. Excluded items may include but are not limited to landscaping items such as planter boxes, retaining walls, water features, pergolas, screens, driveways and decorative items such as fencing and outdoor kitchens or barbeques. Photographs may also depict inclusions not forming part of the standard design and which may be subject to additional costs. This design and illustration remains the property of G.J Gardner Homes and may not be reproduced in whole or in part without written consent. For detailed home pricing, please talk to a New Homes Consultant or visit our website at https://www.gjgardner.com.au/house-and-land-pricing. GDSA Holdings Pty Ltd trading as G.J. Gardner Homes - Sydney Parramatta. Builders License 391830C.