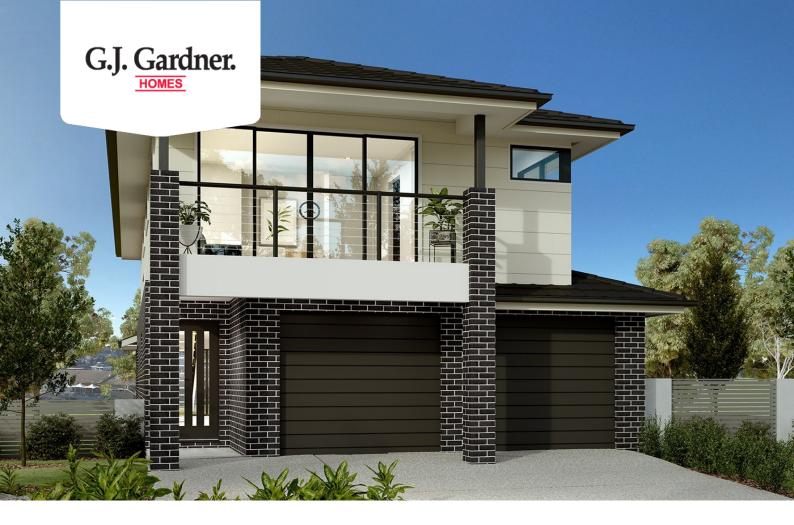

## Pine Rivers 239 (NSW Only)

⊨ 4 🗁 2.5 🚍 2

### 88 Eleanor Street, Rosehill

Land Area: 373.1 m<sup>2</sup>

Contact Ryan Weng on 0451056778

#### Inclusions:

- + Standard Designer Range Inclusions
- + Standard Site Costs and BASIX Requirements
- + 2.6m High ceilings to ground and first floor
- + Fully Ducted air-conditioning
- + 5.1kw Solar PV System (battery ready)
- + Basic Landscape and Driveway package