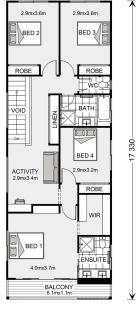

20 830 -

\* Package price is based on Pine Rivers 239 (NSW Only) standard floor plan and standard façade (may be smaller than façade shown). Package may be subject to developer's design review panel, council final approval and G.J. Gardner Homes procedure of purchase. Package price excludes stamp duty on land, legal fees and conveyancing costs (including 6 Legal/74189757\_2 transfer of title and searches). Prices are current as of May 20, 2024 and are inclusive of GST. Prices may change without notice. Packages are subject to availability. Package subject to two separate contracts relating to the building and the land respectively. Photographs may depict fixtures, finishes and features not supplied by G.J Gardner Homes. Excluded items may include but are not limited to landscaping items such as planter boxes, retaining walls, water features, pergolas, screens, driveways and decorative items such as fencing and outdoor kitchens or barbeques. Photographs may also depict inclusions not forming part of the standard design and which may be subject to additional costs. This design and illustration remains the property of G.J Gardner Homes and may not be reproduced in whole or in part without written consent. For detailed home pricing, please talk to a New Homes Consultant or visit our website at https://www.gjgardner.com.au/house-and-land-pricing. GDSA Holdings Pty Ltd trading as G.J. Gardner Homes - Sydney Parramatta. Builders License 391830C.