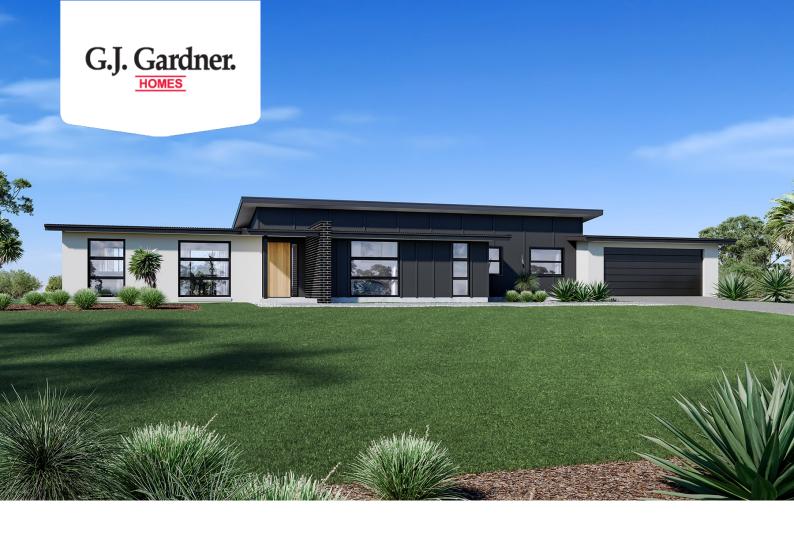

## Rothbury 208

42 Beryl Ave, Mount Colah

Land Area: 500 m<sup>2</sup>

Contact James Gosselin on +61423676138

## **Inclusions:**

- + Ducted reverse-cycle air conditioning
- + Tiles to common areas, carpet to bedrooms
- + Soft landscaping, letterbox & clothesline
- + Stone tops & stainless steel appliances
- + Upgraded facade