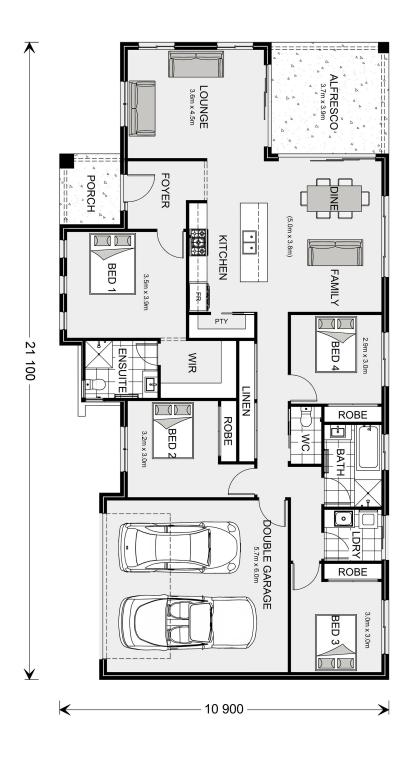

## Rothbury 208

42 Beryl Ave, Mount Colah

Land Area: 500 m<sup>2</sup>

Contact James Gosselin on +61423676138

## **Inclusions:**

- + Ducted reverse-cycle air conditioning
- + Tiles to common areas, carpet to bedrooms
- + Soft landscaping, letterbox & clothesline
- + Stone tops & stainless steel appliances
- + Upgraded facade