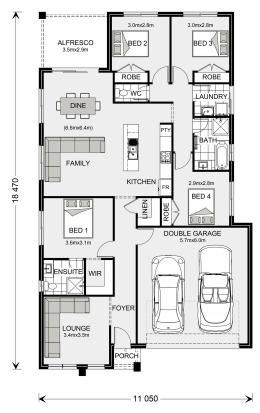

## **Brookfield 187 (NSW Only)**

**⊨** 4 **□** 2 **□** 2

1 Third Avenue, Henty

Land Area: 851 m<sup>2</sup>

Contact Ian Gulliford on 0422 332 256

## Inclusions:

- + Smeg cooking Appliances
- + Driveway and Crossover
- + Ducted Heating and Cooling
- + Carpet, Vinyl Planks and Tiles
- + Double Glazed Windows

<sup>\*</sup> Price listed is indicative only and does not include stamp duty, legal fees or conveyancing costs. Images may depict optional upgrades including fixtures, fencing, landscaping, features, facades, finishes and/or other items which are not included in the stated price. Further information overleaf. For further information, please talk to a New Homes Consultant or visit our website at https://www.gjgardner.com.au/house-and-land-pricing.