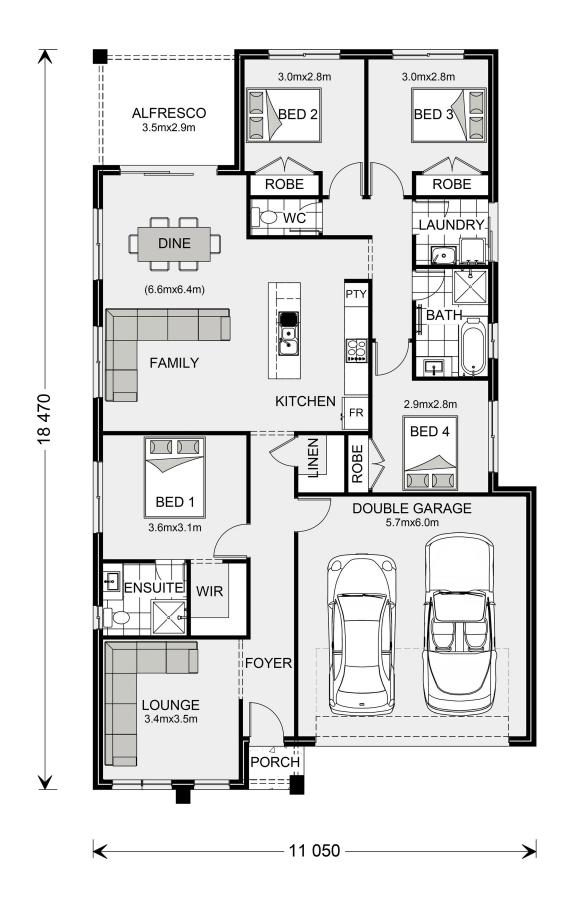

## **Brookfield 187 (NSW Only)**

**⊨** 4 **□** 2 **□** 2

1 Third Avenue, Henty

Land Area: 851 m<sup>2</sup>

Contact Ian Gulliford on 0422 332 256

## Inclusions:

- + Smeg cooking Appliances
- + Driveway and Crossover
- + Ducted Heating and Cooling
- + Carpet, Vinyl Planks and Tiles
- + Double Glazed Windows

<sup>\*</sup> Price listed is indicative only and does not include stamp duty, legal fees or conveyancing costs. Images may depict optional upgrades including fixtures, fencing, landscaping, features, facades, finishes and/or other items which are not included in the stated price. Further information overleaf. For further information, please talk to a New Homes Consultant or visit our website at https://www.gjgardner.com.au/house-and-land-pricing.